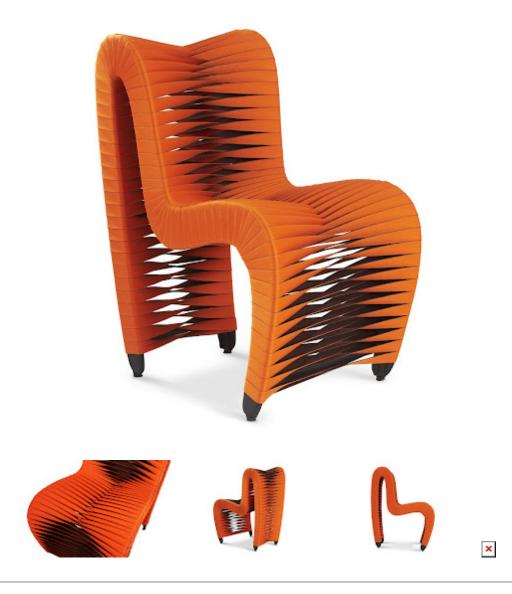

## Orange

The Seat Belt Orange Dining Chair is one of many offerings in this contemporary seating collection by award-winning Thai designer Nuttapong Charoenkitivarakorn. The design was inspired by the intertwining spools of fabric seen when visiting a seat belt factory. Nuttapong's striking chairs are easily recognizable by the braided backside and stiletto profile. The straps are woven on a frame made of wood that is reinforced with metal. There are monochromatic and two-toned versions, each of which are available in many colors. We offer custom color matching for quantities of 16 or more. All of these reflect the ethos that the Phillips Collection personifies: modern organic.

Size 26x20x33"h (28x24x38"h packed)

Weight 21 LBS (45 LBS packed)
Material Polycotton, Iron, MDF

Finish
Color Orange
SKU B2061ZZ

Click here to view online