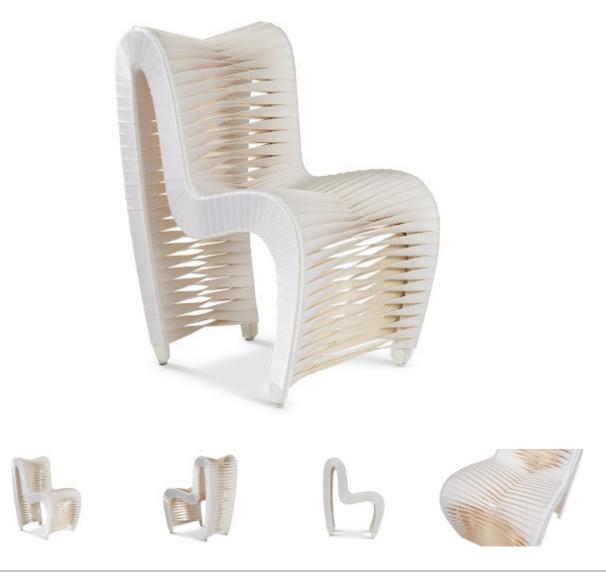

## SEAT BELT DINING CHAIR

White/Off-White

The Seat Belt Off-White Dining Chair is one of many offerings in this contemporary seating collection by award-winning Thai designer Nuttapong Charoenkitivarakorn. The design was inspired by the intertwining spools of fabric seen when visiting a seat belt factory. Nuttapong's striking chairs are easily recognizable by the braided backside and stiletto profile. The straps are woven on a frame made of wood that is reinforced with metal. There are monochromatic and two-toned versions, each of which are available in many colors. We offer custom color matching for quantities of 16 or more. All of these reflect the ethos that the Phillips Collection personifies: modern organic.

## 26x20x33"h (28x24x38"h packed) 21 LBS (45 LBS packed) Polycotton, Iron, MDF

White B2061WZ

Click here to view online