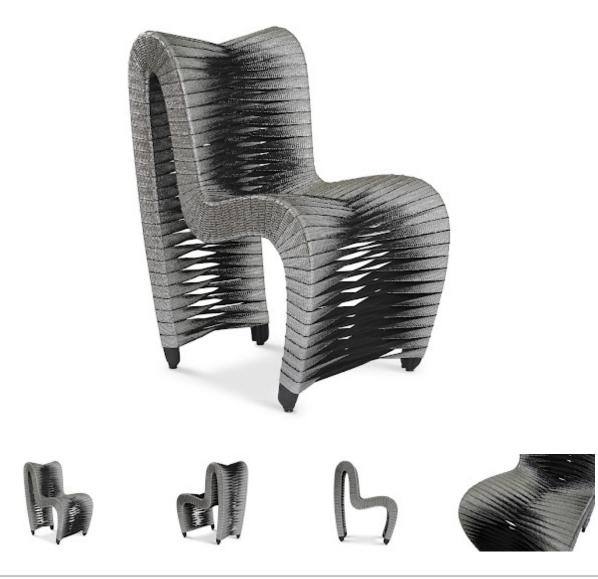

## **SEAT BELT DINING CHAIR**

## Silver, Metallic

The Seat Belt Metallic Silver Dining Chair is one of many offerings in this contemporary seating collection by award-winning Thai designer Nuttapong Charoenkitivarakorn. The design was inspired by the intertwining spools of fabric seen when visiting a seat belt factory. Nuttapong's striking chairs are easily recognizable by the braided backside and stiletto profile. The straps are woven on a frame made of wood that is reinforced with metal. There are monochromatic and two-toned versions, each of which are available in many colors. We offer custom color matching for quantities of 16 or more. All of these reflect the ethos that the Phillips Collection personifies: modern organic.

Size Weight Material Finish Color SKU 26x20x33"h (28x24x38"h packed) 25 LBS (45 LBS packed) Cotton, Iron, MDF

Silver B2061SS

Click here to view online