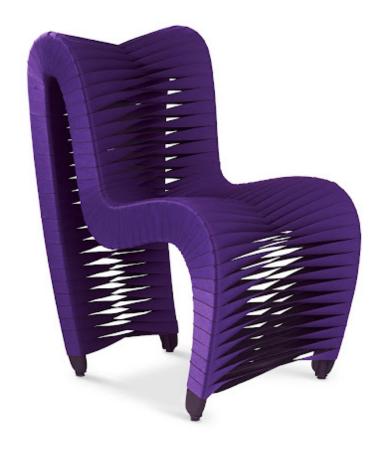

## **Purple**

The Seat Belt Purple Dining Chair is one of many offerings in this contemporary seating collection by award-winning Thai designer Nuttapong Charoenkitivarakorn. The design was inspired by the intertwining spools of fabric seen when visiting a seat belt factory. Nuttapong's striking chairs are easily recognizable by the braided backside and stiletto profile. The straps are woven on a frame made of wood that is reinforced with metal. There are monochromatic and two-toned versions, each of which are available in many colors. We offer custom color matching for quantities of 16 or more. All of these reflect the ethos that the Phillips Collection personifies: modern organic.

26x20x33"h (28x24x38"h packed) Size

21 LBS (45 LBS packed) Weight

Polycotton, Iron, MDF Material

Finish Black, Purple Color B2061PU

Click here to view online