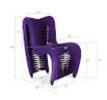

## **Purple**

The Seat Belt Purple Dining Chair is one of many offerings in this contemporary seating collection by award-winning Thai designer Nuttapong Charoenkitivarakorn. The design was inspired by the intertwining spools of fabric seen when visiting a seat belt factory. Nuttapong's striking chairs are easily recognizable by the braided backside and stiletto profile. The straps are woven on a frame made of wood that is reinforced with metal. There are monochromatic and two-toned versions, each of which are available in many colors. We offer custom color matching for quantities of 16 or more. All of these reflect the ethos that the Phillips Collection personifies: modern organic.