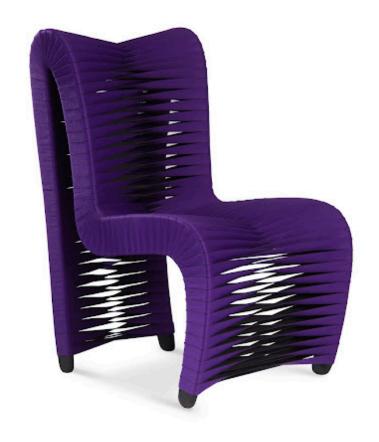

## **SEAT BELT DINING CHAIR**

High Back, Purple

The Seat Belt High-Back Purple Dining Chair is one of many offerings in this contemporary seating collection by award-winning Thai designer Nuttapong Charoenkitivarakorn. The design was inspired by the intertwining spools of fabric seen when visiting a seat belt factory. Nuttapong's striking chairs are easily recognizable by the braided backside and stiletto profile. The straps are woven on a frame made of wood that is reinforced with metal. There are monochromatic and two-toned versions, each of which are available in many colors. We offer custom color matching for quantities of 16 or more. All of these reflect the ethos that the Phillips Collection personifies: modern organic.

Size 29x22x38"h (48x40x45"h packed)
Weight 25 LBS (75 LBS packed)

Material Cotton, Iron, MDF

Finish
Color Purple

SKU B2061HP

Click here to view online