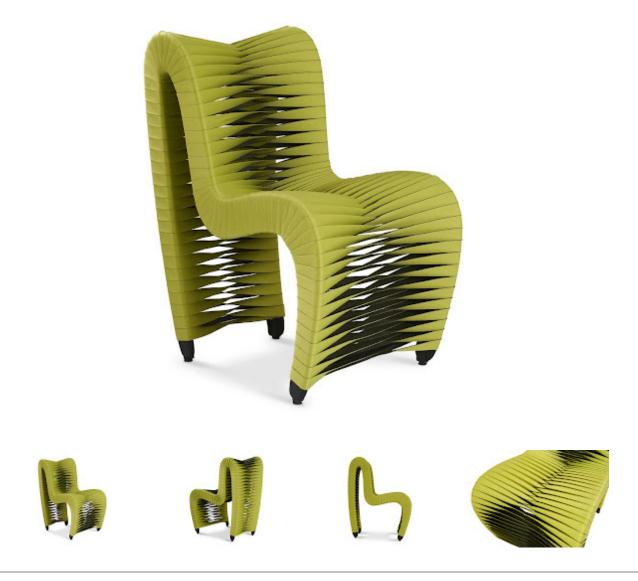

## SEAT BELT DINING CHAIR

Green

The Seat Belt Green Dining Chair is one of many offerings in this contemporary seating collection by award-winning Thai designer Nuttapong Charoenkitivarakorn. The design was inspired by the intertwining spools of fabric seen when visiting a seat belt factory. Nuttapong's striking chairs are easily recognizable by the braided backside and stiletto profile. The straps are woven on a frame made of wood that is reinforced with metal. There are monochromatic and two-toned versions, each of which are available in many colors. We offer custom color matching for quantities of 16 or more. All of these reflect the ethos that the Phillips Collection personifies: modern organic.

Size Weight Material Finish Color SKU 26x20x33"h (28x24x38"h packed) 21 LBS (45 LBS packed) Polycotton, Iron, MDF

Chartreuse B2061GZ

Click here to view online