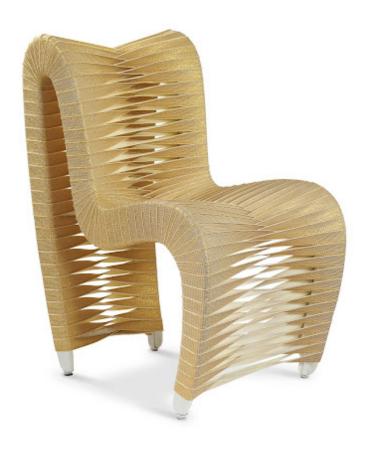

## **SEAT BELT DINING CHAIR**

Gold, Metallic

The Seat Belt Metallic Gold Dining Chair is one of many offerings in this contemporary seating collection by award-winning Thai designer Nuttapong Charoenkitivarakorn. The design was inspired by the intertwining spools of fabric seen when visiting a seat belt factory. Nuttapong's striking chairs are easily recognizable by the braided backside and stiletto profile. The straps are woven on a frame made of wood that is reinforced with metal. There are monochromatic and two-toned versions, each of which are available in many colors. We offer custom color matching for quantities of 16 or more. All of these reflect the ethos that the Phillips Collection personifies: modern organic.

Size 26x20x33"h (28x24x38"h packed)

Weight 25 LBS (45 LBS packed)

Material **Cotton, Iron, MDF** Finish

Color Gold SKU B2061GS

Click here to view online