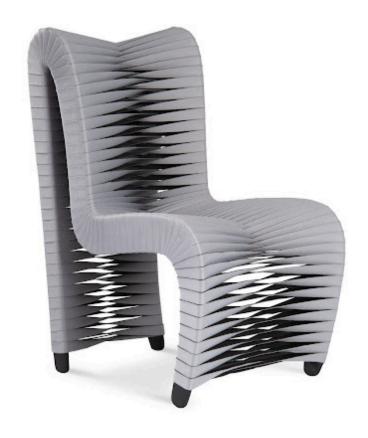

## **SEAT BELT DINING CHAIR**

High Back Gray/Black

The Seat Belt Highback Gray Black Dining Chair is one of many offerings in this contemporary seating collection by award-winning Thai designer Nuttapong Charoenkitivarakorn. The design was inspired by the intertwining spools of fabric seen when visiting a seat belt factory. Nuttapong's striking chairs are easily recognizable by the braided backside and stiletto profile. The straps are woven on a frame made of wood that is reinforced with metal. There are monochromatic and two-toned versions, each of which are available in many colors. We offer custom color matching for quantities of 16 or more. All of these reflect the ethos that the Phillips Collection personifies: modern organic.

Size 29x22x38"h (48x40x45"h packed)

Weight 25 LBS (75 LBS packed)
Material Cotton, Metal, Wood

Finish Cotton, Metal, Wood

Color Black, Gray SKU B2061GH

Click here to view online