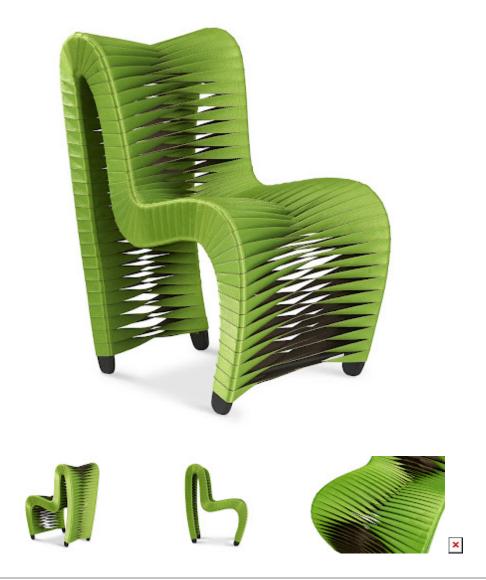

## **SEAT BELT DINING CHAIR**

## Green/Brown

This contemporary seating collection by award-winning Thai designer, Nuttapong Charoenkitivarakorn, is inspired by the intertwining spools of fabric upon a visit to a seat belt factory. Nuttapong's striking chairs are easily recognizable by the braided backside and stiletto profile. The straps are woven on a frame made of wood that is reinforced with metal. The two-toned fabric playfully reveals a touch of color while maintaining a sophisticated style. Available in many colors ranging from black, white, grey to bolder colors like purple, red and lime green. Custom color matching available for quantities of 24 or more. Also available in a rocker and ottoman. Size Weight Material Finish Color SKU 26x20x33"h (38x20x41"h packed) 21 LBS (25 LBS packed) Nylon, Iron, MDF

Lime B2061GB