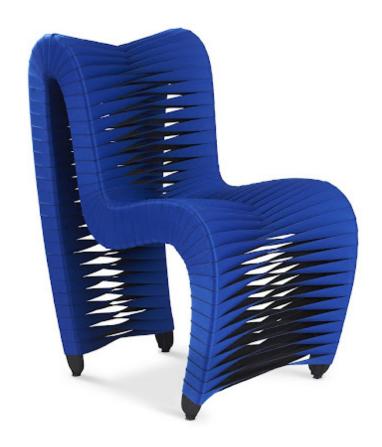

## **SEAT BELT DINING CHAIR**

## Blue/Black

The Seat Belt Blue Dining Chair is one of many offerings in this contemporary seating collection by award-winning Thai designer Nuttapong Charoenkitivarakorn. The design was inspired by the intertwining spools of fabric seen when visiting a seat belt factory. Nuttapong's striking chairs are easily recognizable by the braided backside and stiletto profile. The straps are woven on a frame made of wood that is reinforced with metal. There are monochromatic and two-toned versions, each of which are available in many colors. We offer custom color matching for quantities of 16 or more. All of these reflect the ethos that the Phillips Collection personifies: modern organic.