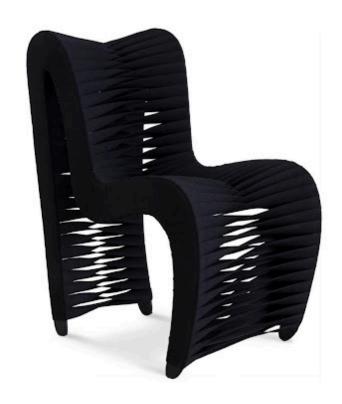

## **SEAT BELT DINING CHAIR**

## Black/Black

The Seat Belt Black Dining Chair is one of many offerings in this contemporary seating collection by award-winning Thai designer Nuttapong Charoenkitivarakorn. The design was inspired by the intertwining spools of fabric seen when visiting a seat belt factory. Nuttapong's striking chairs are easily recognizable by the braided backside and stiletto profile. The straps are woven on a frame made of wood that is reinforced with metal. There are monochromatic and two-toned versions, each of which are available in many colors. We offer custom color matching for quantities of 16 or more. All of these reflect the ethos that the Phillips Collection personifies: modern organic.

Size 26x20x33"h (28x24x38"h packed)
Weight 21 LBS (45 LBS packed)

Material **Polycotton, Iron, MDF** Finish

Color Black SKU B2061BB

Click here to view online