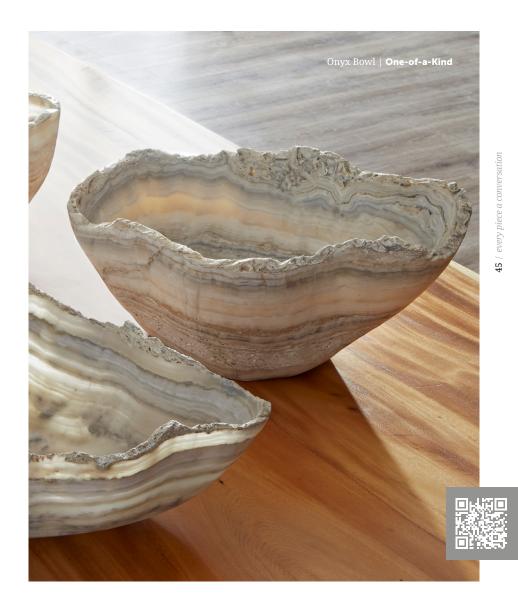

Agate Side Table, Assorted | One-of-a-Kind Scan to browse our **ELEMENTS** COLLECTION

The stars of the Elements collection, petrified wood and onyx, beautifully showcase Nature's artistry. Petrified wood captures the preserved details of ancient trees, while onyx, with its striking banded patterns, is crafted into elegant bowls, tables, and lighting. These materials come together to create furnishings that celebrate the timeless beauty of natural stone.