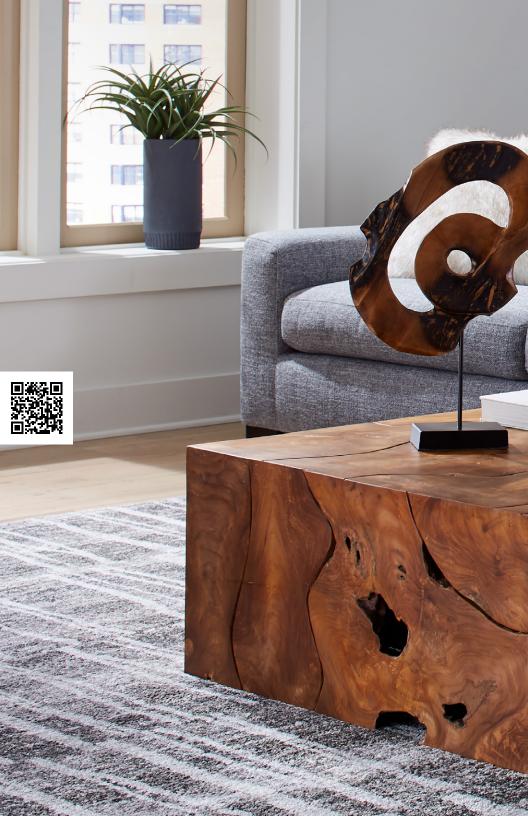

Our coffee tables made from reclaimed tree roots highlight the natural beauty and intricate forms of these unique materials. Each piece showcases the roots' organic shapes and textures, turning what was once overlooked into stunning, sustainable design. These tables are not just functional but also a tribute to the artistry of nature.