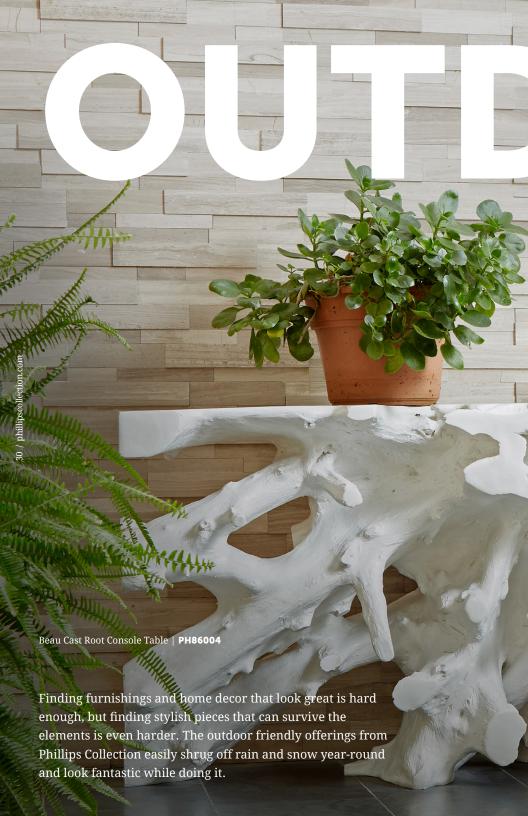

<sup>\*</sup>Also available in five cast variations made from resin

Our Origins consoles are crafted with the same meticulous care as the rest of the collection. We collaborate closely with artisans to maximize the beauty and utility of each unearthed root or fallen tree. Together, we hand-select the most striking and stable sections of wood to create consoles that serve as remarkable conversation pieces.