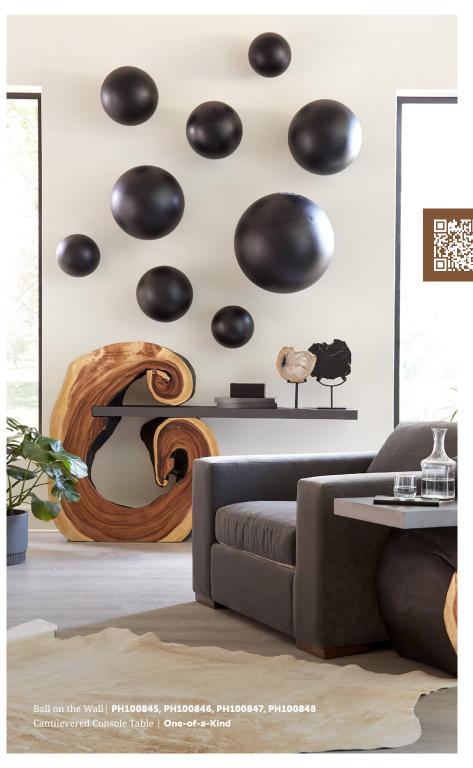

"For **40 YEARS**, we've been committed to pushing the boundaries of design, offering our customers distinctive furnishings that reflect the diversity and creativity of our world."

- Mark Phillips, Founder & CEO





















Cast in durable, artisan-grade resin, our Cast Naturals Collection captures the essence of nature in a strikingly authentic form. Each piece is thoughtfully designed to make a bold sculptural statement.



Scan to browse our **WALL DECOR** 









No one redefines this category like Phillips Collection. Our wall decor is dimensional, grand, modular, exotic, and shimmering... we can go on and on!

















23 / every piece a conversation Scan to browse our **SCULPTURES** 



## CHECKMATE!

Artistry meets strategy. Meticulously crafted with intricate details, our chess set transforms the game into a visual masterpiece. More than just for playing, it's a statement piece that elevates any space, blending form and function on an impressive scale.



Pawn Chess Sculpture, Stone White & Black | PH115688, PH115684
Queen Chess Sculpture, Stone White & Black | PH115685, PH115681
King Chess Sculpture, Stone White & Black | PH115686, PH115682
Bishop Chess Sculpture, Stone White & Black | PH115696, PH115695
Knight Chess Sculpture, Stone White & Black | PH115697, PH115683
Rook Chess Sculpture, Stone White & Black | PH115697, PH115698



Explore our diverse collection of sculptures, where each pie