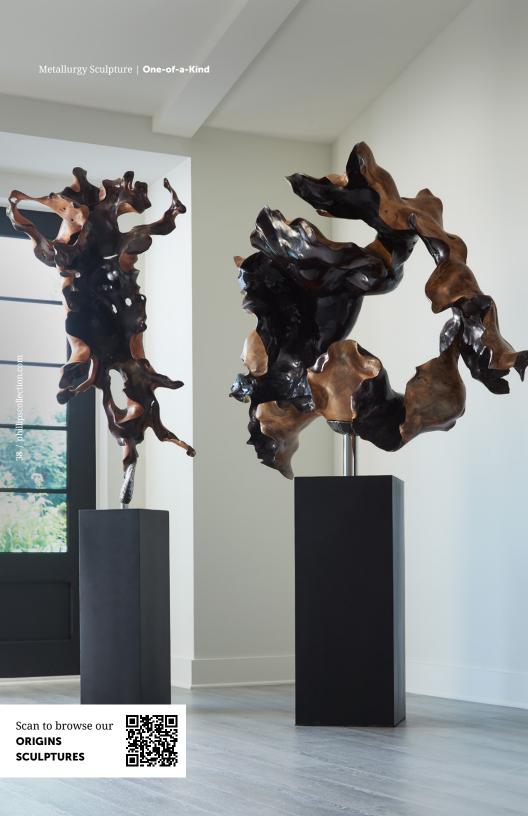

Explore our diverse collection of sculptures, where each piece embodies the perfect blend of strength, balance, and artistry. At Phillips Collection, we craft designs in all shapes and sizes, paying close attention to every detail to deliver extraordinary but accessible works that elevate your space.

Bold and captivating, our one-of-a-kind wood sculptures feature striking ribbon-like forms, expertly carved from natural roots that echo the rhythm of nature. Each finish highlights the unique wood grain and enchanting imperfections, adding a touch of elegance that enhances any modern space.