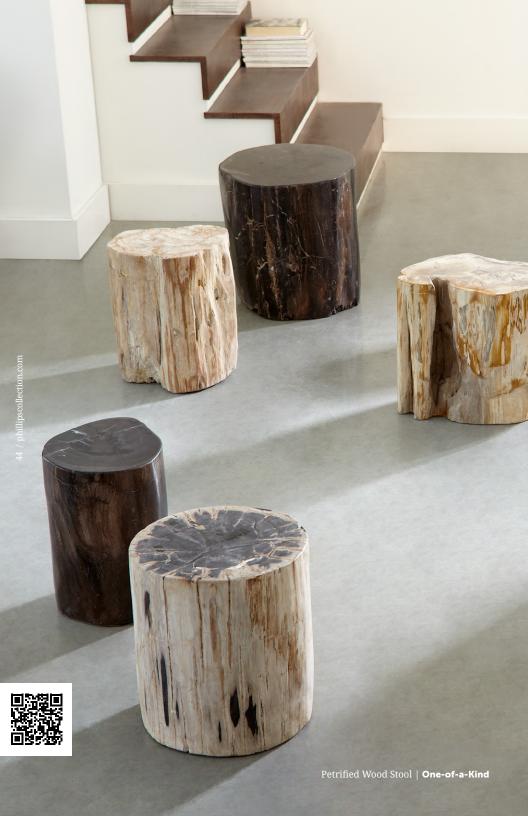

Agate Side Table, Assorted | One-of-a-Kind Scan to browse our **ELEMENTS** COLLECTION

The stars of the Elements collection, petrified wood and onyx, beautifully showcase Nature's artistry. Petrified wood captures the preserved details of ancient trees, while onyx, with its striking banded patterns, is crafted into elegant bowls, tables, and lighting. These materials come together to create furnishings that celebrate the timeless beauty of natural stone.