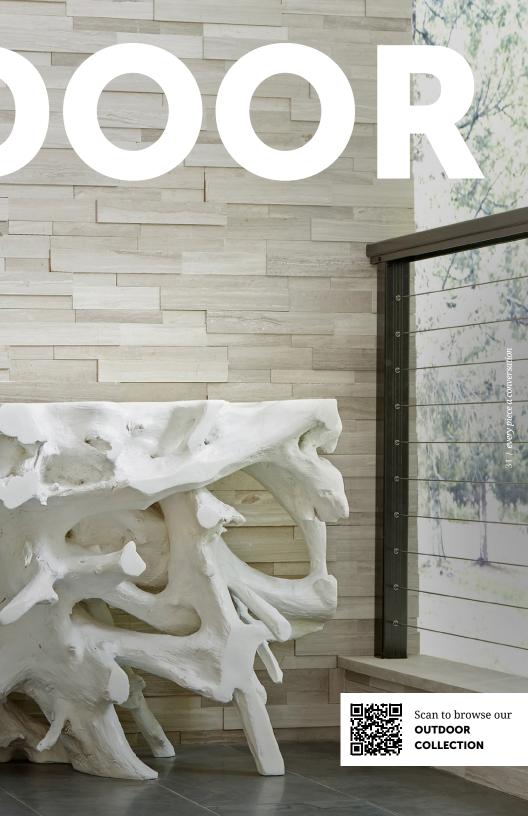

<sup>\*</sup>Also available in five cast variations made from resin

Our Origins consoles are crafted with the same meticulous care as the rest of the collection. We collaborate closely with artisans to maximize the beauty and utility of each unearthed root or fallen tree. Together, we hand-select the most striking and stable sections of wood to create consoles that serve as remarkable conversation pieces.