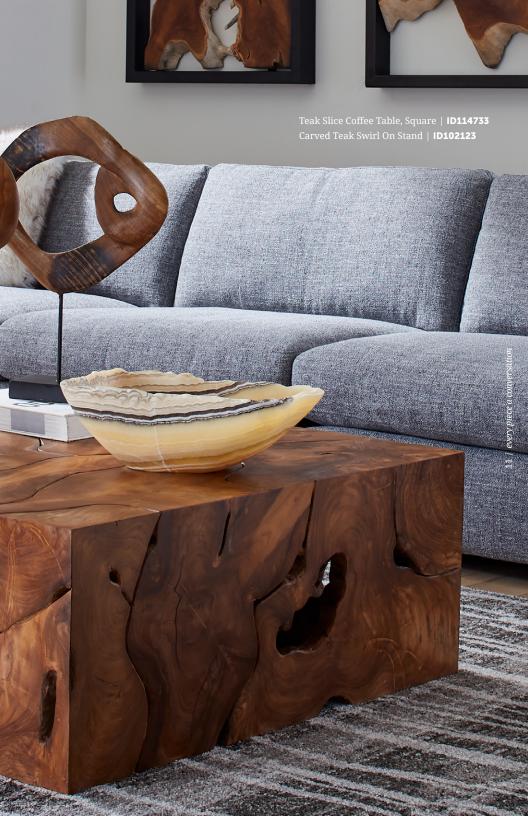

Our coffee tables made from reclaimed tree roots highlight the natural beauty and intricate forms of these unique materials. Each piece showcases the roots' organic shapes and textures, turning what was once overlooked into stunning, sustainable design. These tables are not just functional but also a tribute to the artistry of nature.