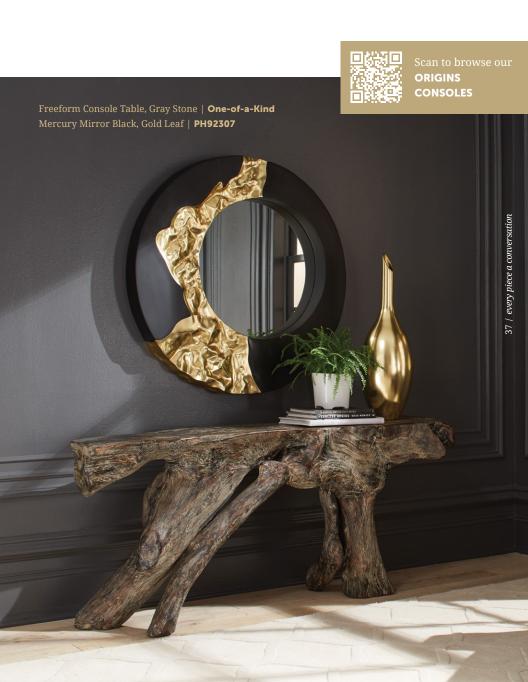

<sup>\*</sup>Also available in five cast variations made from resin

Our Origins consoles are crafted with the same meticulous care as the rest of the collection. We collaborate closely with artisans to maximize the beauty and utility of each unearthed root or fallen tree. Together, we hand-select the most striking and stable sections of wood to create consoles that serve as remarkable conversation pieces.