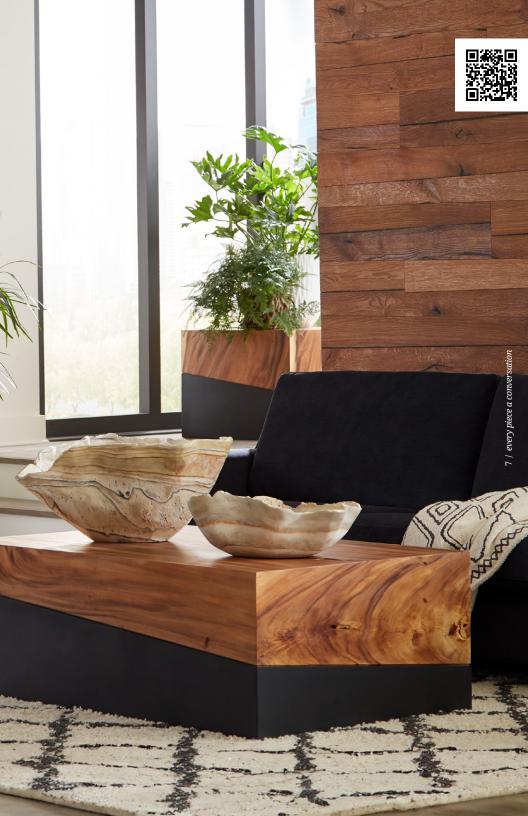

Our coffee tables made from reclaimed tree roots highlight the natural beauty and intricate forms of these unique materials. Each piece showcases the roots' organic shapes and textures, turning what was once overlooked into stunning, sustainable design. These tables are not just functional but also a tribute to the artistry of nature.