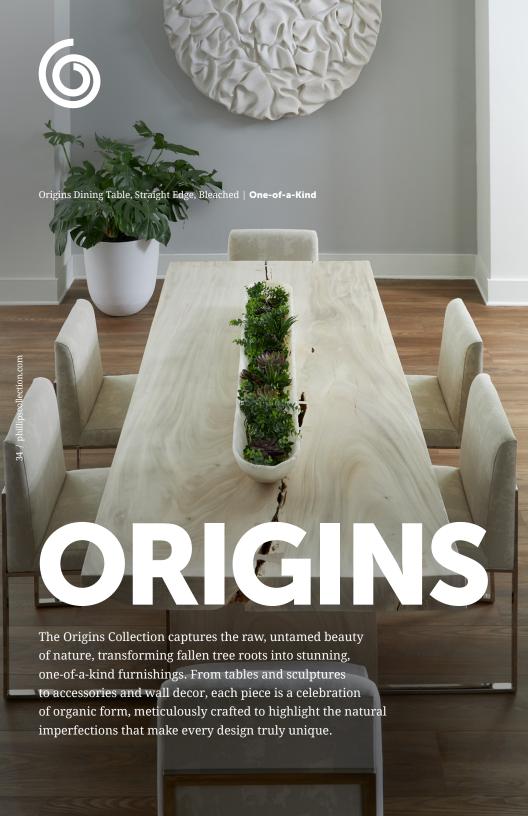

s Sculpture, Stone White & Black | PH115697, PH115683
Rook Chess Sculpture, Stone White & Black | PH115697, PH115698



Explore our diverse collection of sculptures, where each piece embodies the perfect blend of strength, balance, and artistry. At Phillips Collection, we craft designs in all shapes and sizes, paying close attention to every detail to deliver extraordinary but accessible works that elevate your space.





Bold and captivating, our one-of-a-kind wood sculptures feature striking ribbon-like forms, expertly carved from natural roots that echo the rhythm of nature. Each finish highlights the unique wood grain and enchanting imperfections, adding a touch of elegance that enhances any modern space.

<sup>\*</sup>Also available in five cast variations made from resin















Our Origins consoles are crafted with the same meticulous care as the rest of the collection. We collaborate closely with artisans to maximize the beauty and utility of each unearthed root or fallen tree. Together, we hand-select the most striking and stable sections of wood to create consoles that serve as remarkable conversation pieces.











Our coffee tables made from reclaimed tree roots highlight the natural beauty and intricate forms of these unique materials. Each piece showcases the roots' organic shapes and textures, turning what was once overlooked into stunning, sustainable design. These tables are not just functional but also a tribute to the artistry of nature.





A collection millions of years in the making, Elements transforms exquisite semi-precious stones from