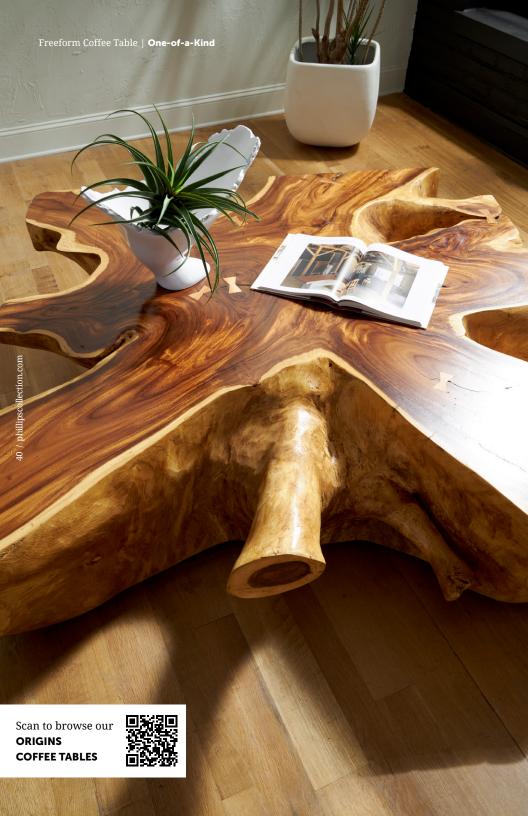

Our coffee tables made from reclaimed tree roots highlight the natural beauty and intricate forms of these unique materials. Each piece showcases the roots' organic shapes and textures, turning what was once overlooked into stunning, sustainable design. These tables are not just functional but also a tribute to the artistry of nature.