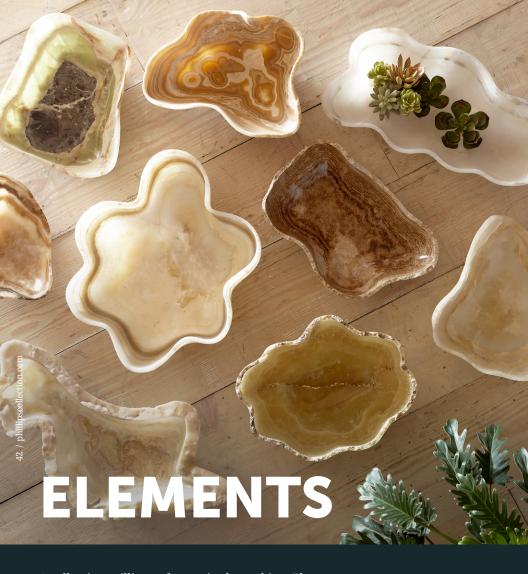

A collection millions of years in the making, Elements transforms exquisite semi-precious stones from around the globe into breathtaking sculptural furnishings and decor. Each piece is a fusion of nature's raw beauty and artistic craftsmanship, designed to captivate and inspire a sense of wonder, adventure, and nostalgia.

Agate Side Table, Assorted | One-of-a-Kind Scan to browse our **ELEMENTS** COLLECTION

The stars of the Elements collection, petrified wood and onyx, beautifully showcase Nature's artistry. Petrified wood captures the preserved details of ancient trees, while onyx, with its striking banded patterns, is crafted into elegant bowls, tables, and lighting. These materials come together to create furnishings that celebrate the timeless beauty of natural stone.