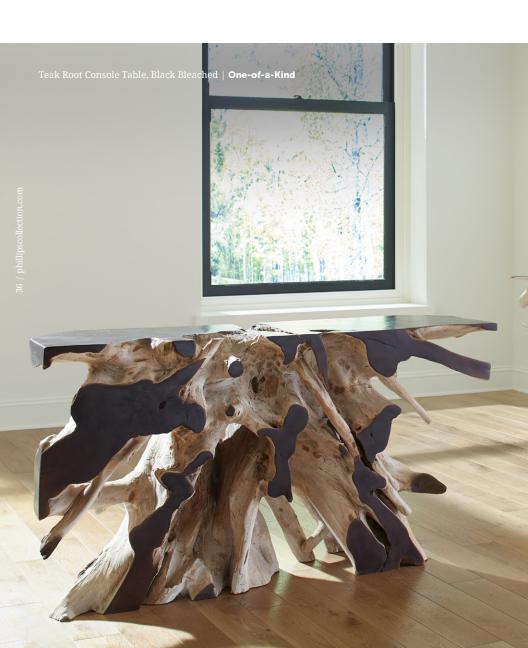

tail to deliver extraordinary but accessible works that elevate your space.





Bold and captivating, our one-of-a-kind wood sculptures feature striking ribbon-like forms, expertly carved from natural roots that echo the rhythm of nature. Each finish highlights the unique wood grain and enchanting imperfections, adding a touch of elegance that enhances any modern space.

<sup>\*</sup>Also available in five cast variations made from resin















Our Origins consoles are crafted with the same meticulous care as the rest of the collection. We collaborate closely with artisans to maximize the beauty and utility of each unearthed root or fallen tree. Together, we hand-select the most striking and stable sections of wood to create consoles that serve as remarkable conversation pieces.











Our coffee tables made from reclaimed tree roots highlight the natural beauty and intricate forms of these unique materials. Each piece showcases the roots' organic shapes and textures, turning what was once overlooked into stunning, sustainable design. These tables are not just functional but also a tribute to the artistry of nature.





A collection millions of years in the making, Elements transforms exquisite semi-precious stones from around the globe into breathtaking sculptural furnishings and decor. Each piece is a fusion of nature's raw beauty and artistic craftsmanship, designed to captivate and inspire a sense of wonder, adventure, and nostalgia.

Agate Side Table, Assorted | One-of-a-Kind Scan to browse our **ELEMENTS** COLLECTION



The stars of the Elements collecti