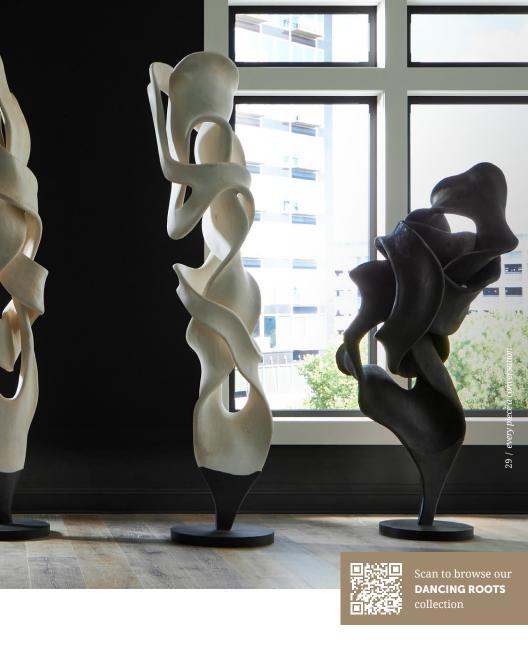

Bold and captivating, our one-of-a-kind wood sculptures feature striking ribbon-like forms, expertly carved from natural roots that echo the rhythm of nature. Each finish highlights the unique wood grain and enchanting imperfections, adding a touch of elegance that enhances any modern space.