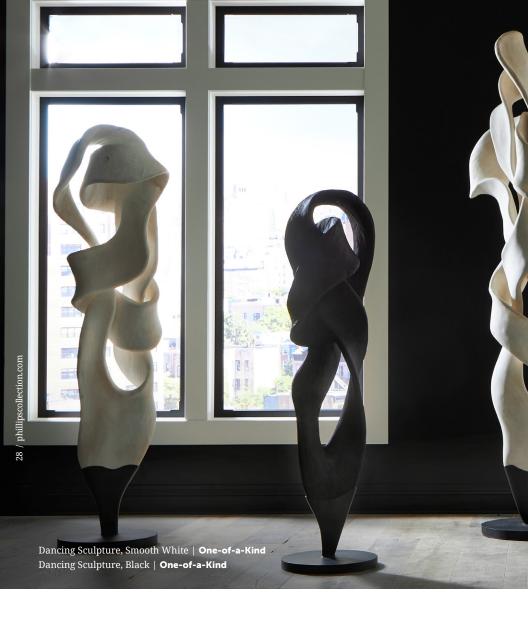

Bold and captivating, our one-of-a-kind wood sculptures feature striking ribbon-like forms, expertly carved from natural roots that echo the rhythm of nature. Each finish highlights the unique wood grain and enchanting imperfections, adding a touch of elegance that enhances any modern space.