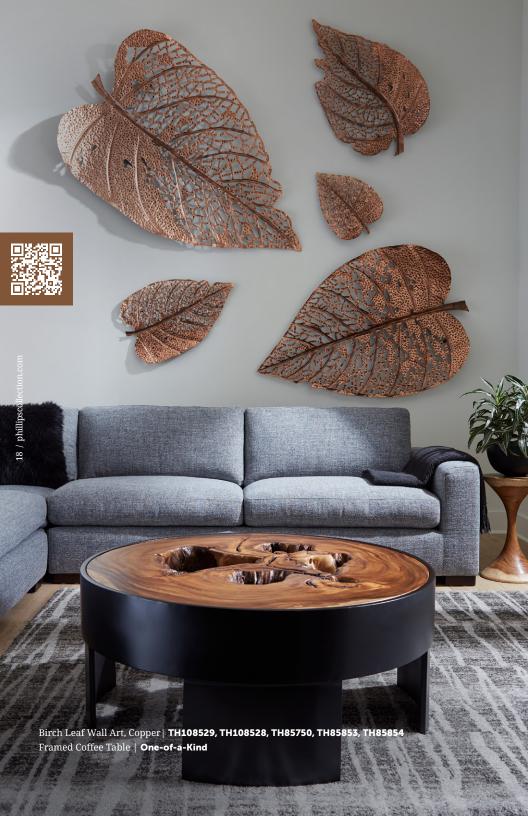

"For **40 YEARS**, we've been committed to pushing the boundaries of design, offering our customers distinctive furnishings that reflect the diversity and creativity of our world."

- Mark Phillips, Founder & CEO





















Cast in durable, artisan-grade resin, our Cast Naturals Collection captures the essence of nature in a strikingly authentic form. Each piece is thoughtfully designed to make a bold sculptural statement.



Scan to browse our **WALL DECOR** 









No one redefines this category like Phillips Collection. Our wall decor is dimensional, grand, modular, exotic, and shimmering... we can go on and on!

















23 / every piece a conversation Scan to browse our **SCULPTURES** 



## CHECKMATE!

Artistry meets strategy. Meticulously crafted with intricate details, our chess set transforms the game into a visual masterpiece. More than just for playing, it's a statement piece that elevates any space, blending form and function on an impressive scale.



Pawn Chess Sculpture, Stone White & Black | PH115688, PH115684
Queen Chess Sculpture, Stone White & Black | PH115685, PH115681
King Chess Sculpture, Stone White & Black | PH115686, PH115682
Bishop Chess Sculpture, Stone White & Black | PH115696, PH115695
Knight Chess Sculpture, Stone White & Black | PH115697, PH115683
Rook Chess Sculpture, Stone White & Black | PH115697, PH115698



Explore our diverse collection of sculptures, where each p