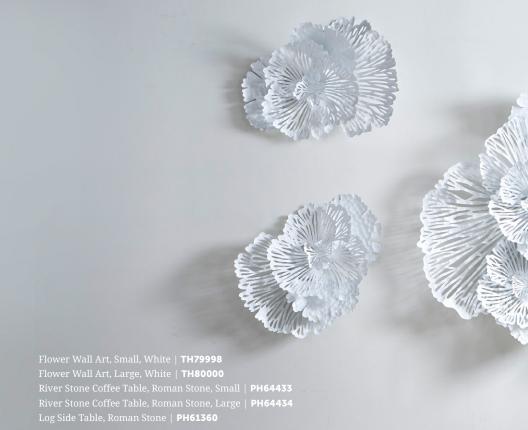

Agate Side Table, Assorted | One-of-a-Kind Scan to browse our **ELEMENTS** COLLECTION

The stars of the Elements collection, petrified wood and onyx, beautifully showcase Nature's artistry. Petrified wood captures the preserved details of ancient trees, while onyx, with its striking banded patterns, is crafted into elegant bowls, tables, and lighting. These materials come together to create furnishings that celebrate the timeless beauty of natural stone.