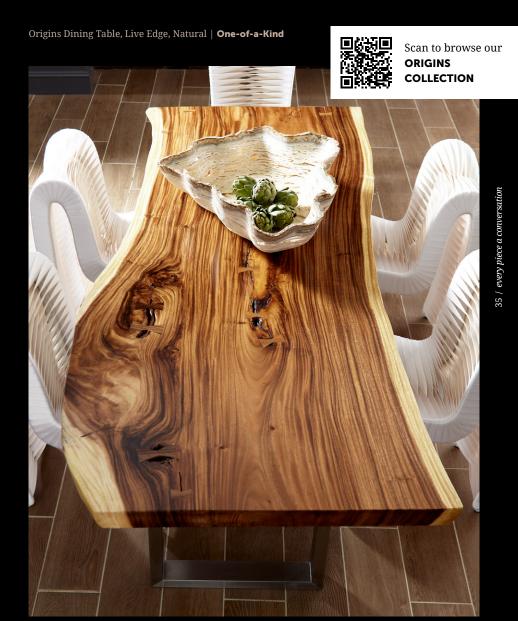

Sculpture, Stone White & Black | PH115697, PH115683
Rook Chess Sculpture, Stone White & Black | PH115697, PH115698



Explore our diverse collection of sculptures, where each piece embodies the perfect blend of strength, balance, and artistry. At Phillips Collection, we craft designs in all shapes and sizes, paying close attention to every detail to deliver extraordinary but accessible works that elevate your space.





Bold and captivating, our one-of-a-kind wood sculptures feature striking ribbon-like forms, expertly carved from natural roots that echo the rhythm of nature. Each finish highlights the unique wood grain and enchanting imperfections, adding a touch of elegance that enhances any modern space.

<sup>\*</sup>Also available in five cast variations made from resin















Our Origins consoles are crafted with the same meticulous care as the rest of the collection. We collaborate closely with artisans to maximize the beauty and utility of each unearthed root or fallen tree. Together, we hand-select the most striking and stable sections of wood to create consoles that serve as remarkable conversation pieces.











Our coffee tables made from reclaimed tree roots highlight the natural beauty and intricate forms of these unique materials. Each piece showcases the roots' organic shapes and textures, turning what was once overlooked into stunning, sustainable design. These tables are not just functional but also a tribute to the artistry of nature.





A collection millions of years in the making, Elements transforms exquisite semi-precious stones from ar