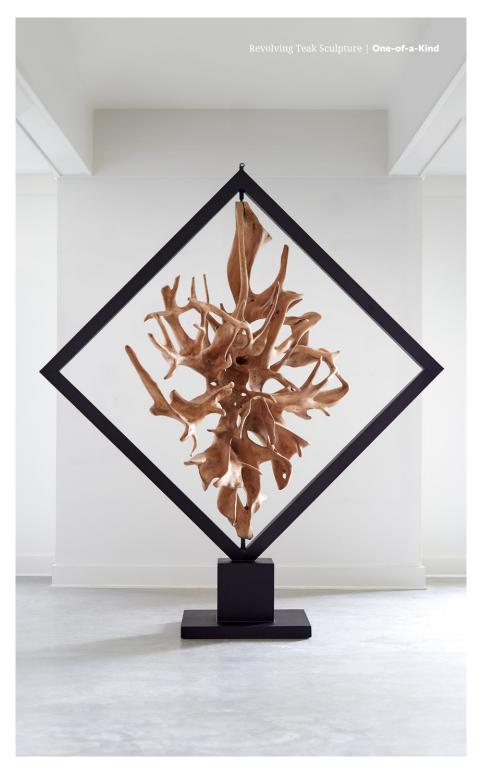

Explore our diverse collection of sculptures, where each piece embodies the perfect blend of strength, balance, and artistry. At Phillips Collection, we craft designs in all shapes and sizes, paying close attention to every detail to deliver extraordinary but accessible works that elevate your space.

Bold and captivating, our one-of-a-kind wood sculptures feature striking ribbon-like forms, expertly carved from natural roots that echo the rhythm of nature. Each finish highlights the unique wood grain and enchanting imperfections, adding a touch of elegance that enhances any modern space.