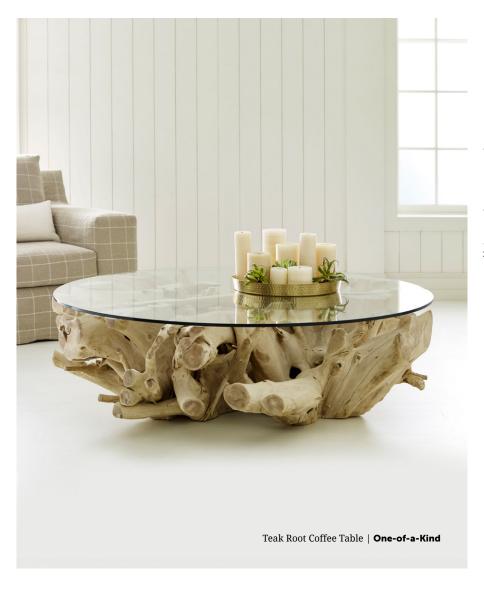

Our coffee tables made from reclaimed tree roots highlight the natural beauty and intricate forms of these unique materials. Each piece showcases the roots' organic shapes and textures, turning what was once overlooked into stunning, sustainable design. These tables are not just functional but also a tribute to the artistry of nature.