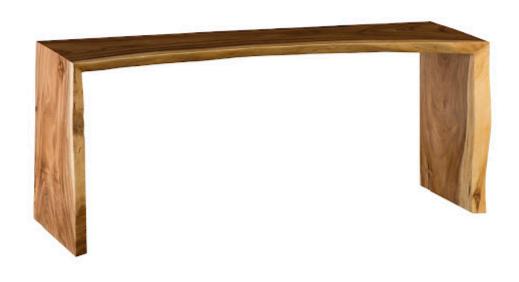

## WATERFALL COUNTER TABLE

## Natural

When simplicity of lines matter, the Waterfall family of benches and tables have clean profiles with ample personality thanks to the chamcha wood from which they are made. Finding texture, warmth, and contemporary shapes in one piece of furniture is no small feat, which makes this Waterfall Natural Counter Table special. We also offer the furniture in this collection in a gray stone finish that takes on an intricate pattern as it seeps into the woodgrain. All of the Waterfall products reflect the ethos that Phillips Collection personifies: modern organic.