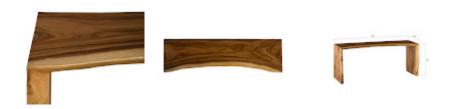

Size 84x24x35"h (86x26x40"h packed)

Weight 189 LBS (240 LBS packed)

Material Wood
Finish Natural
Color Brown
SKU TH97865

Click here to view online