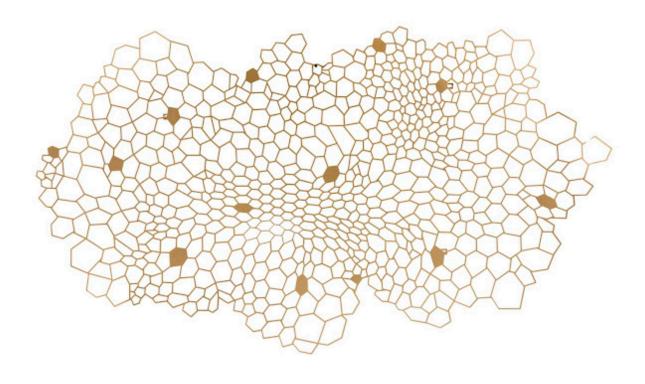

## **HONEYCOMB WALL ART**

LG

The Honeycomb Large Wall Art will have those who spy it buzzing. Made from thick-gauge metal that is laser cut and finished in a satin metallic hue, the gold wall sculpture extends from its smartly hidden mounts to make it appear it is rippling. This gives the impression that the decorative accent is always in movement. We also offer the Honeycomb in small and medium sizes, which makes these beautiful gold wall sculptures perfect for arranging in a gallery-wall installation. Each of these reflects the ethos that Phillips Collection personifies: modern organic.