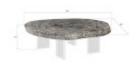

Size 55x48x15"h (59x52x23"h packed)
Weight 193 LBS (230 LBS packed)

Material Chamcha Wood, Stainless Steel

Finish

SKU Silver, Gray
TH97528

Click here to view online