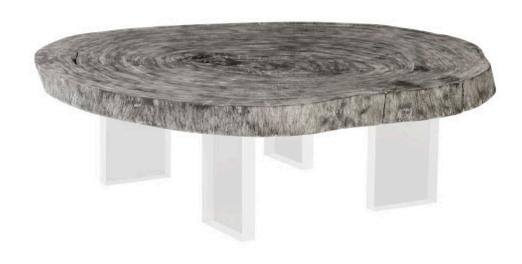

## FLOATING COFFEE TABLE ON ACRYLIC LEGS

Gray Stone, Size Varies

With acrylic legs that all but disappear, the plank top of our Floating Round Gray Coffee Table seems to levitate. Made of chamcha wood covered in a gray stone finish, the top has tremendous personality given the finish adheres to the rises and falls in the woodgrain it covers in textural complexity. We offer the Floating tables in a number of finishes, including natural and gray, and sizes, including console tables, side tables, and coffee tables—several with organic edges that mimic the shape of the original trees. Each of the offerings in this collection reflects the ethos that Phillips Collection personifies: modern organic.

Size 55x48x15"h (59x52x23"h packed)
Weight 193 LBS (230 LBS packed)

Material Chamcha Wood, Stainless Steel

Finish

SKU Silver, Gray
TH97528

Click here to view online