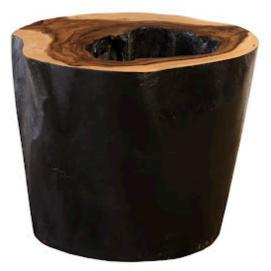

## CHASM SIDE TABLE

Burnt Edge

A chasm is a deep crack within the surface of the Earth. Formed from the shifting of tectonic plates beneath the earth's surface, these natural wonders are one of Mother Nature's most impressive brush strokes. The Burnt Edge Chasm Side Tables from Phillips Collection aim to mimic that feeling of awe and wonder from gazing down into the Earth's crust. The Chasm Side Tables are also offered in a natural finish as well, both of which represent the Phillips Collection ethos: modern organic.

Size Weight Material Finish Color SKU 29x29x24"h (31x31x26"h packed) 120 LBS (180 LBS packed) Chamcha Wood

Brown, Black TH97047

Click here to view online