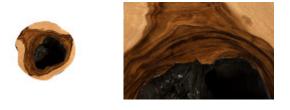

## CHASM SIDE TABLE

Burnt Edge

A chasm is a deep crack within the surface of the Earth. Formed from the shifting of tectonic plates beneath the earth's surface, these natural wonders are one of Mother Nature's most impressive brush strokes. The Burnt Edge Chasm Side Tables from Phillips Collection aim to mimic that feeling of awe and wonder from gazing down into the Earth's crust. The Chasm Side Tables are also offered in a natural finish as well, both of which represent the Phillips Collection ethos: modern organic.