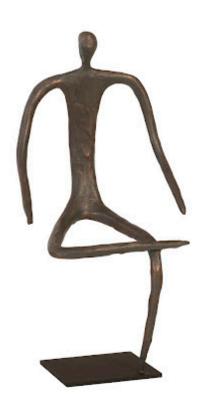

## ABSTRACT FIGURE ON METAL BASE

Bronze Finish, Leg Folded

The clean lines of the Sitting Figure Sculpture make this slim decorative sculpture a perfect accent piece for contemporary, modern farmhouse, and mid-century modern interiors. Abstractly rendered in metal in a bronze finish, the slim decorative accessory is a whimsical accent on a tabletop tableau or in a nicely arranged shelf display. Powerful on its own, the Sitting Abstract Figure can also be combined with our gesturing and waving abstract figures in the same finish. Each of these reflects the ethos that Phillips Collection personifies: modern organic.

Size 8x6x17"h (10x8x19"h packed)

Weight 2 LBS (4 LBS packed)

Material Metal
Finish Bronze
Color Bronze
SKU TH96036

Click here to view online