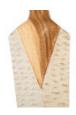

## VESTED FEMALE SCULPTURE

Small, Chamcha, Natural, White, Gold

The human figure has been whittled down to its most minimal form to bring the Small Vested Female Sculpture a contemporary cleanness. Extending from a minimalist metal base, the ivory sculpture is carved from solid chamcha wood that has been painted and treated to a textured etching. There are several sizes of this wood sculpture and we also offer a male version. Each of these are serene and charming sculptural accents for any space, which makes them a perfect fit for Phillips Collection's modern organic ethos.