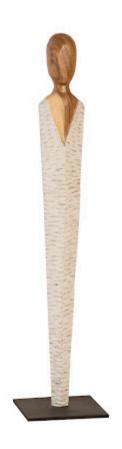

## VESTED FEMALE SCULPTURE

Small, Chamcha, Natural, White, Gold

The human figure has been whittled down to its most minimal form to bring the Small Vested Female Sculpture a contemporary cleanness. Extending from a minimalist metal base, the ivory sculpture is carved from solid chamcha wood that has been painted and treated to a textured etching. There are several sizes of this wood sculpture and we also offer a male version. Each of these are serene and charming sculptural accents for any space, which makes them a perfect fit for Phillips Collection's modern organic ethos.

Size 12x12x56"h (16x16x60"h packed)

Weight 18 LBS (24 LBS packed)

Material Wood, Metal

Finish Natural

Color Brown, White

SKU **TH95605** 

Click here to view online