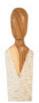

## VESTED FEMALE SCULPTURE

Small, Chamcha, Natural, White, Gold

The human figure has been whittled down to its most minimal form to bring the Small Vested Female Sculpture a contemporary cleanness. Extending from a minimalist metal base, the ivory sculpture is carved from solid chamcha wood that has been painted and treated to a textured etching. There are several sizes of this wood sculpture and we also offer a male version. Each of these are serene and charming sculptural accents for any space, which makes them a perfect fit for Phillips Collection's modern organic ethos.