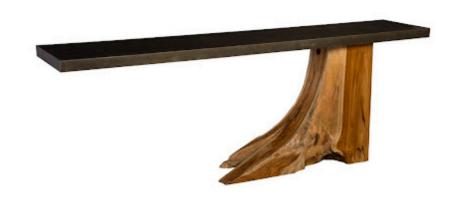

## TEAK WOOD CONSOLE TABLE

Iron Sheet Top

We at Phillips Collection are known for our furnishings in personable wood that we responsibly source from the jungles of Asia. The Iron-Topped Teak Console Table has a base we've rescued from being one of Nature's finest castaways by making it into an elemental design statement. Several design distinctions of note on this wood and metal console table are the natural graining on the surface of the wood, the base's organic shape, and how perfectly the iron top cantilevers from the wood block. The console table reflects the ethos that Phillips Collection personifies: modern organic.

Size 84x16x30"h (86x18x32"h packed)

Weight 220 LBS (260 LBS packed)

Material **Teak, Metal** 

Finish

Color Brown, Black

SKU **TH89260** 

Click here to view online