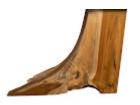

## TEAK WOOD CONSOLE TABLE

Iron Sheet Top

We at Phillips Collection are known for our furnishings in personable wood that we responsibly source from the jungles of Asia. The Iron-Topped Teak Console Table has a base we've rescued from being one of Nature's finest castaways by making it into an elemental design statement. Several design distinctions of note on this wood and metal console table are the natural graining on the surface of the wood, the base's organic shape, and how perfectly the iron top cantilevers from the wood block. The console table reflects the ethos that Phillips Collection personifies: modern organic.