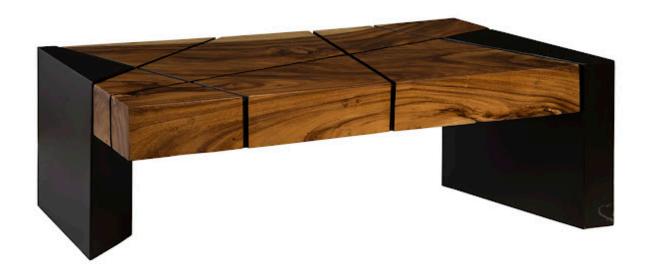

## CRISS CROSS COFFEE TABLE ON BLACK IRON LEGS

Chamcha Wood

Made of chamcha wood and affixed to black iron legs, the Criss Cross Coffee Table is a wonderful offering that excels in both style and substance. The juxtaposition of the free flowing wood grain separated by hard, straight lines creates a unique blend of chaotic geometry that is a beautiful marriage of Nature and industry. The Criss Cross Coffee Table perfectly aligns with the Phillips Collection ethos: modern organic.

Size 50x29x17"h (52x31x19"h packed)

Weight 100 LBS (140 LBS packed)

Material Chamcha Wood, Iron

Finish Natural

Color Black, Brown

SKU **TH84117** 

Click here to view online