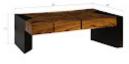

## CRISS CROSS COFFEE TABLE ON BLACK IRON LEGS

Chamcha Wood

Made of chamcha wood and affixed to black iron legs, the Criss Cross Coffee Table is a wonderful offering that excels in both style and substance. The juxtaposition of the free flowing wood grain separated by hard, straight lines creates a unique blend of chaotic geometry that is a beautiful marriage of Nature and industry. The Criss Cross Coffee Table perfectly aligns with the Phillips Collection ethos: modern organic.

Size 50x29x17"h (52x31x19"h packed)

Weight 100 LBS (140 LBS packed)

Material Chamcha Wood, Iron

Finish Natural

Color Black, Brown

SKU **TH84117** 

Click here to view online