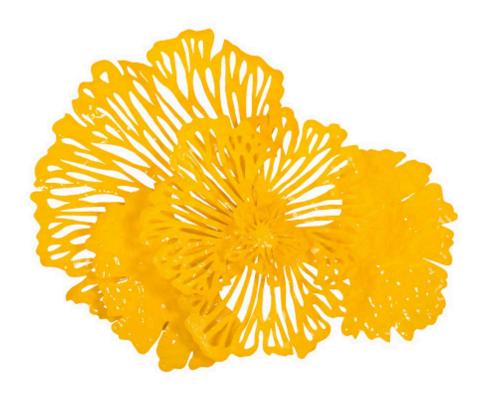

## **FLOWER WALL ART**

Small, Dandelion, Metal

The lacy artistry of the Small Yellow Flower Wall Art will make a dramatic statement on its own; arrange it with the medium and large sizes in the same bright yellow, and you bring a room a massive dose of loveliness. The filigree effect of the profile, which is cut from metal and powder coated for a rich, lasting finish, will throw textural shadows on surrounding surfaces that will evolve with the movement of the sun. If yellow is not the perfect color for a space, we offer the floral wall sculptures in copper, blue, white, red, and ivory hues. Each of the offerings in this collection reflects the ethos that Phillips Collection personifies: modern organic.

Size 25x4x20"h (27x7x22"h packed)

Weight 4 LBS (8 LBS packed)

Material **Metal** 

Finish Powder Coat

Color Yellow SKU TH83077

Click here to view online