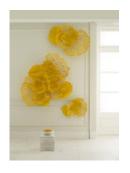

## **FLOWER WALL ART**

Small, Dandelion, Metal

The lacy artistry of the Small Yellow Flower Wall Art will make a dramatic statement on its own; arrange it with the medium and large sizes in the same bright yellow, and you bring a room a massive dose of loveliness. The filigree effect of the profile, which is cut from metal and powder coated for a rich, lasting finish, will throw textural shadows on surrounding surfaces that will evolve with the movement of the sun. If yellow is not the perfect color for a space, we offer the floral wall sculptures in copper, blue, white, red, and ivory hues. Each of the offerings in this collection reflects the ethos that Phillips Collection personifies: modern organic.