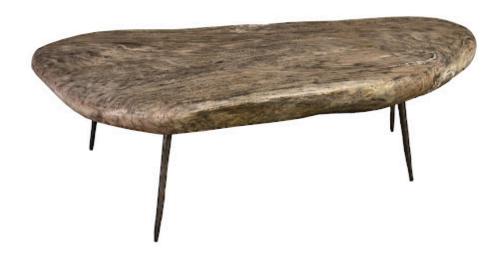

## SKIPPING STONE COFFEE TABLE

Gray Stone, Forged Legs

The Skipping Stone Large Gray Coffee Table is a traditional design that inspires nostalgia for the great era we now call Americana with a twist. It is made of wood in a gray stone finish. Oblong tables have commanded the middle of American living rooms and dens since our country's great woodworkers began plying their trade. We simply chose a reclaimed piece of wood in an organic shape to increase the table's appeal. A design detail of note is the thinness of the forged metal legs, which contemporizes the design a bit.

Size 58x30x18"h (62x34x22"h packed)

Weight 180 LBS (230 LBS packed)

Material Chamcha Wood, Iron

Finish Gray Stone
Color Black, Gray
SKU TH82500