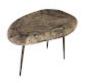

## SKIPPING STONE SIDE TABLE

Gray Stone, Forged Legs

The Skipping Stone Large Gray Side Table is a traditional design that inspires nostalgia for the great era we now call Americana with a twist. It is made of wood in a gray stone finish. Round tables have rested next to sofas and chairs in American living rooms and dens since our country's great woodworkers began plying their trade. We simply chose a reclaimed piece of wood in an organic shape to increase the table's appeal. A design detail of note is the thinness of the forged metal legs, which contemporizes the design a bit.

Size 35x22x26"h (37x24x28"h packed)

Weight 70 LBS (95 LBS packed)
Material Chamcha Wood, Iron

Finish Gray Stone
Color Black, Gray
SKU TH82498