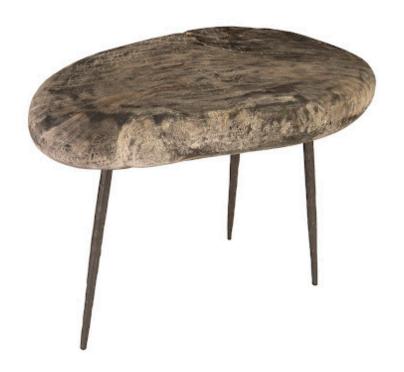

## SKIPPING STONE SIDE TABLE

Gray Stone, Forged Legs

The Skipping Stone Large Gray Side Table is a traditional design that inspires nostalgia for the great era we now call Americana with a twist. It is made of wood in a gray stone finish. Round tables have rested next to sofas and chairs in American living rooms and dens since our country's great woodworkers began plying their trade. We simply chose a reclaimed piece of wood in an organic shape to increase the table's appeal. A design detail of note is the thinness of the forged metal legs, which contemporizes the design a bit.

Size 35x22x26"h (37x24x28"h packed)

Weight 70 LBS (95 LBS packed)
Material Chamcha Wood, Iron

Finish Gray Stone
Color Black, Gray
SKU TH82498