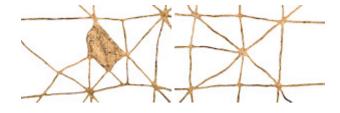

## **MESH WALL ART**

Opposites attract in the composition that we call the Mesh Wall Art. This results from the juxtaposition of dark and light finishes on the metal wall sculpture and the mix of smooth dark surfaces and textural light surfaces with their heavy dose of patina. It's large enough to be a focal point over a fireplace or buffet. The wall piece is made of iron but it's not overly heavy thanks to the lightness of the elements our artisans brought together. The abstract qualities intermingled with the contemporary feel of this piece exemplifies the Phillips Collection ethos of modern organic.