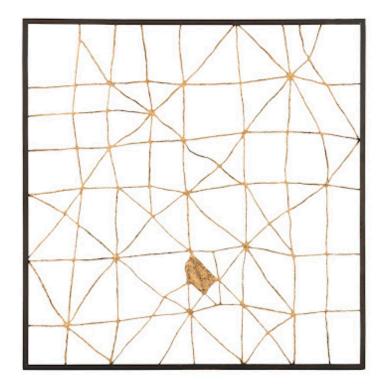

## **MESH WALL ART**

Opposites attract in the composition that we call the Mesh Wall Art. This results from the juxtaposition of dark and light finishes on the metal wall sculpture and the mix of smooth dark surfaces and textural light surfaces with their heavy dose of patina. It's large enough to be a focal point over a fireplace or buffet. The wall piece is made of iron but it's not overly heavy thanks to the lightness of the elements our artisans brought together. The abstract qualities intermingled with the contemporary feel of this piece exemplifies the Phillips Collection ethos of modern organic.