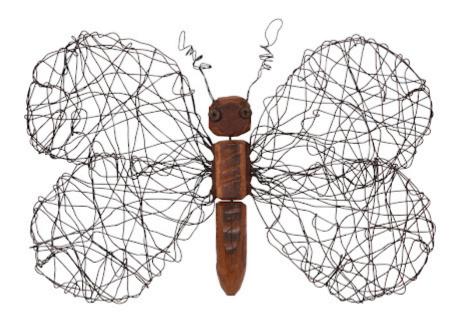

## WIRE WING BUTTERFLY WALL ART

MD

The Medium Wire Wing Butterfly Wall Art has been hand-carved from blocks of recycled wood by a single Thai artisan. By simply adding artful squiggles of metal wire, these blocks of wood are transformed into adorable pieces of wall art. It is remarkable how such mundane materials can be given such a lively personality by the vision of an individual expressing whimsy. The childlike charm of these creations makes them perfect for the Phillips Collection ethos of modern organic. We also offer this design in a small size.

Size 13x2x16"h (15x4x18"h packed)

Weight 1 LBS (3 LBS packed)

Material Wood, Metal

Finish Natural

Color Brown TH76840

Click here to view online