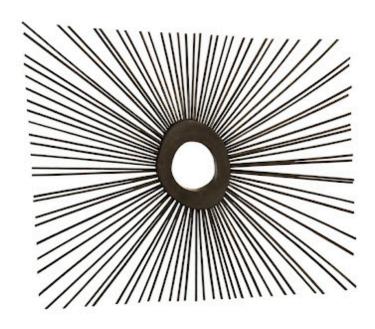

## **SPOKE MIRROR**

Burnt, Square

With radiating spokes that lead to a central knowing eye, the Spoke Square Mirror isn't made of wire, as one would expect: the playful organic shape is formed from thin wood sticks that have been charred black. Made from solid wood components, the decorative wall art pieces have a kinetic effect on the senses when fixated on. We also offer the Spoke in ovoid and round shapes, which make this the perfect trio for hanging in a gallery wall installation. Each of these reflects the ethos that Phillips Collection personifies: modern organic.