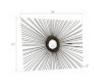

## **SPOKE MIRROR**

Burnt, Square

With radiating spokes that lead to a central knowing eye, the Spoke Square Mirror isn't made of wire, as one would expect: the playful organic shape is formed from thin wood sticks that have been charred black. Made from solid wood components, the decorative wall art pieces have a kinetic effect on the senses when fixated on. We also offer the Spoke in ovoid and round shapes, which make this the perfect trio for hanging in a gallery wall installation. Each of these reflects the ethos that Phillips Collection personifies: modern organic.