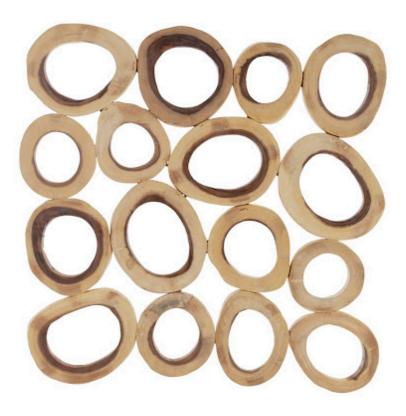

## **CHULETA RINGS WALL ART**

Chamcha Wood, Square, LG

The perfect example of how we use even the smallest pieces of natural wood we source, the Chuleta Rings Large Square Wall Art is a sculptural piece created from freeform end-cuts of chamcha wood that are hollowed out and connected to form large-scale organic wall panels. Though many product designers would see these as useless castaways, we see them as building blocks that create dynamic elements for interiors. We also offer the Chuleta Rings in smaller square and rectangular versions. Each of these personifies the modern organic ethos for which Phillips Collection is renowned.

Size 49x2x49"h (55x8x55"h packed)

Weight 46 LBS (80 LBS packed)

Material Chamcha Wood

Finish Natural
Color Brown
SKU TH72024

Click here to view online