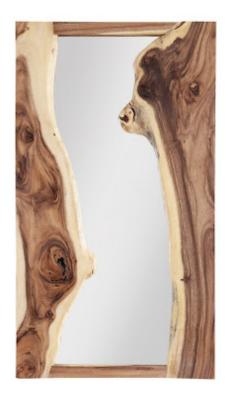

## RIVER MIRROR

Natural

The combination of gleaming mirror and warm wood makes the River Chamcha Wood Mirror a contrast in materials. We've designed the decorative mirror so that it is as much a piece of wall art as it is a looking glass. The panels of chamcha wood that flow along the sides of the rectangular mirror have a beautiful waviness to the grain that Mother Nature is so adept at achieving. This is one of our pieces that illustrates how we use nearly every length of the trees we harvest when we rescue them from being Nature's finest castaways. The juxtapositions in this design reflect the ethos that Phillips Collection personifies: modern organic.