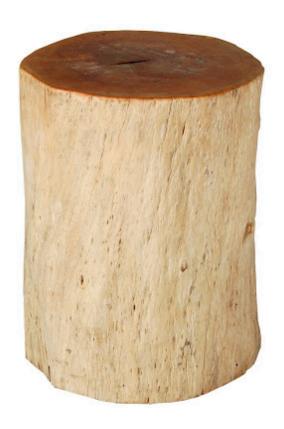

## **ROUND WOOD STOOL**

## **Assorted Styles**

We at Phillips Collection are known for our furnishings in personable wood that we responsibly source from the jungles of Asia. We have rescued the reclaimed wood pieces like the Round Natural Wood Stool from being one of Nature's finest castaways by making them into elemental design statements. One design distinction of note on this stool is the natural graining of the wood on the sides and the textural beauty of the rings on the top that illustrate the life of the tree. This round stool reflects the ethos that Phillips Collection personifies: modern organic.

Size 16x16x21"h (20x20x25"h packed)
Weight 128 LBS (140.8 LBS packed)

Material Wood
Finish Natural
Color Brown
SKU TH54941

Click here to view online