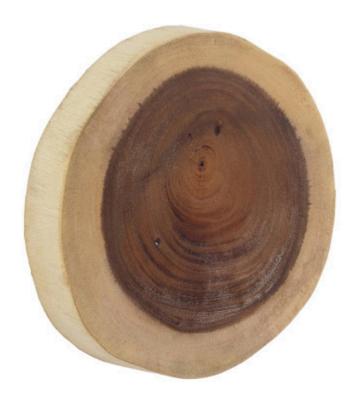

## **CHULETA WALL TILE**

Chamcha Wood, SM

The perfect example of how we use even the smallest pieces of natural wood we source, the Chuleta Small Wall Tile is a piece of wall art created from a slice of chamcha wood that many product designers would see as useless castaways. The warmth of the wood and the texture of the grain makes this an elemental introduction to a space. We also have bar tables in this family of products. All of these personify the modern organic ethos for which Phillips Collection is renowned.

Size 13x2x13"h (14x3x14"h packed)

Weight 7 LBS (9 LBS packed)

Material Chamcha Wood

Finish Natural
Color Brown
SKU TH54502

Click here to view online