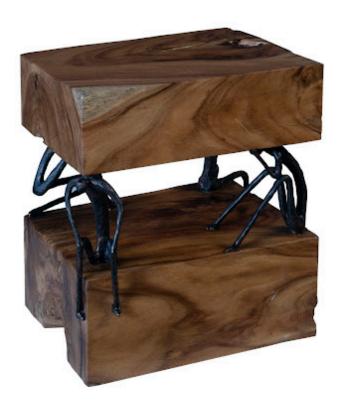

## **ATLAS SIDE TABLE**

## Natural

In Greek mythology, Atlas was the Titan tasked with holding up the celestial heavens. While we certainly don't have any claims to eternity, these extraordinary new pieces from Phillips Collection will certainly leave an impression that will endure. Atlas is a perfect example of Phillips Collection's ethos: organic contemporary. Through exquisite design and craftsmanship, it combines Nature's finest castaways in a warm contemporary setting. Support is created for each lovingly polished fragment with a symphony of science and art. The unusable becomes triumphantly functional with a flair that demands a double take. The Atlas Collection-exclusively from Phillips Collection. Each one unique, each one guaranteed to start a conversation.

Size 20x17x24"h (22x19x26"h packed)

Weight 99 LBS (110 LBS packed)
Material Chamcha Wood, Metal

Finish Natural

Color Brown, Black SKU TH100568