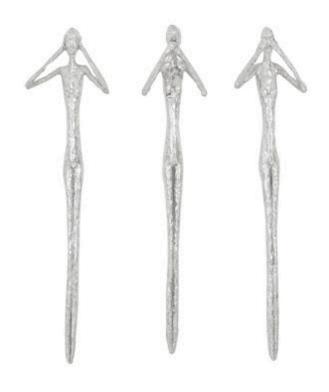

## SEE, HEAR, SPEAK NO EVIL

Silver Leaf, Set Of 3

Thin is in, as the saying goes, which means the See, Hear, Speak No Evil Silver Wall Art Set will be a remarkably popular decorative accessory in any décor style. Designer Raymond Waites has created this family of decorative sculptures, one of our most popular collections. The pared-down sculptures are cast in composite and finished with silver leaf to make them feel like metal. We also offer the wall art set in a bronze finish. Each of these reflects the ethos that Phillips Collection personifies: modern organic.

Size 7x4x27.5"h (21x5x28"h packed)

Weight 4 LBS (6 LBS packed)

Material Resin

Finish Silver Leaf

Color Silver

SKU **PH97353** 

Click here to view online