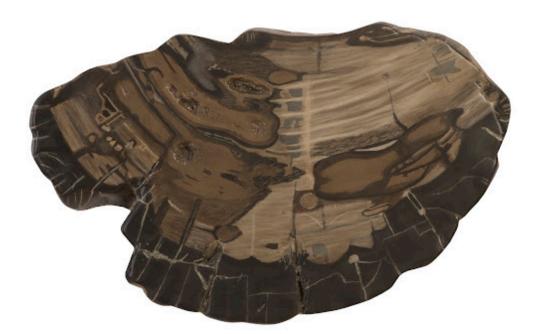

## CAST PETRIFIED WOOD WALL TILE Resin

The Cast Naturals Collection highlights our skills at taking an innovative material and making it feel as if it sprang from Nature. The Large Brown Cast Petrified Wood Wall Tile is made of composite that has been molded to look like a piece of aged wood that it took nature eons to create. It takes great skill for our artisans to paint the material to make it so convincingly resemble woodgrain. The advantage of having a decorative tile made from this durable material is that it will long outlast its natural counterparts pulled from the forest floor. This piece is the perfect representation of the Phillips Collection ethos: modern organic. We have a number of offerings that exhibit the feel of petrified wood.