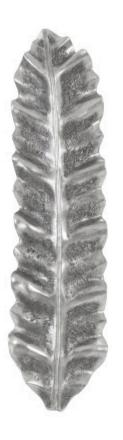

## **PETIOLE WALL LEAF**

Silver, MD, Version B

Statuesque walls demand lofty ornamentations and we created the Petiole Medium Silver Wall Leaf B for those whose rooms have high ceilings because they are perfect for creating large gallery wall installations. Made of composite in a silver leaf finish, this is one of our decorative wall sculptures that illustrates the talents of our finish artisans who create luster and depth by how they apply the coating. We offer the Petiole leaf sculptures in several styles and finishes, all of which reflect the ethos that the Phillips Collection personifies: modern organic.

Size 10x3x40"h (11x4x42"h packed)

Weight 4 LBS (6 LBS packed)

Material Resin

Finish Silver Leaf

Color Silver SKU PH94499