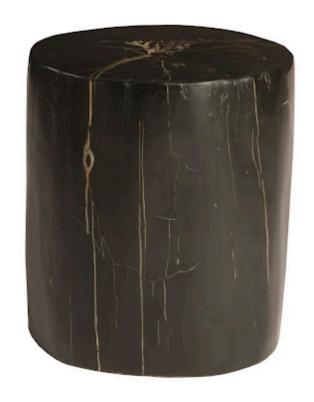

## CAST PETRIFIED WOOD STOOL

Resin

The Cast Naturals Collection highlights our skills at taking an innovative material and making it feel as if it sprang from Nature. The Black Round Cast Petrified Wood Stool is made of composite that has been molded to look like a piece of aged wood that it took nature ions to create. It takes great skill for our artisans to paint the material to make it so convincingly resemble woodgrain. The advantage of having a wood stool made from this durable material is that it will long outlast its natural counterparts pulled from the forest floor. This piece is the perfect representation of the Phillips Collection ethos: modern organic. We have a number of offerings that exhibit the feel of petrified wood.

Size 17.5x16.5x18"h (18x17x20"h packed)

Weight 42 LBS (46 LBS packed)

Material Resin

Finish

Color Black, Gold

SKU **PH89728** 

Click here to view online