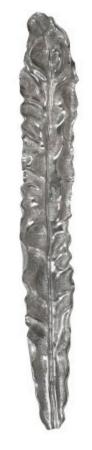

## **PETIOLE WALL LEAF**

Liquid Silver, Colossal, Version A

Statuesque walls demand lofty ornamentations and we created the Petiole Colossal Liquid Silver Wall Leaf A for those whose rooms have high ceilings. Made of composite in a liquid silver finish, this is one of our decorative wall sculptures that illustrates the talents of our finish artisans who create luster and depth by how they apply the coating. We offer the Petiole leaf sculptures in several styles and finishes, all of which reflect the ethos that the Phillips Collection personifies: modern organic.

Size 23x5x160"h (25x7x162"h packed)

Weight 54 LBS (74 LBS packed)

Material Resin

Finish Liquid Silver

Color Silver SKU PH89572

Click here to view online