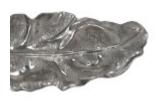

## **PETIOLE WALL LEAF**

Liquid Silver, Colossal, Version A

Statuesque walls demand lofty ornamentations and we created the Petiole Colossal Liquid Silver Wall Leaf A for those whose rooms have high ceilings. Made of composite in a liquid silver finish, this is one of our decorative wall sculptures that illustrates the talents of our finish artisans who create luster and depth by how they apply the coating. We offer the Petiole leaf sculptures in several styles and finishes, all of which reflect the ethos that the Phillips Collection personifies: modern organic.