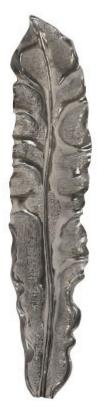

## **PETIOLE WALL LEAF** Liquid Silver, LG, Version B

Statuesque walls demand lofty ornamentations and we created the Petiole Large Liquid Silver Wall Leaf B for those whose rooms have high ceilings. Made of composite in a liquid silver finish, this is one of our decorative wall sculptures that illustrates the talents of our finish artisans who create luster and depth by how they apply the coating. We offer the Petiole leaf sculptures in several styles and finishes, all of which reflect the ethos that the Phillips Collection personifies: modern organic. Size Weight Material Finish Color SKU 18x5x84"h (19x5x84"h packed) 26 LBS (32 LBS packed) Resin Liquid Silver Silver PH89571