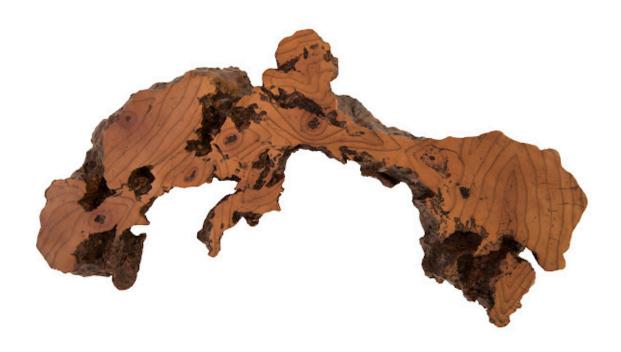

## Medium, Faux Bois Finish

The Cast Naturals Collection highlights our skills at taking an innovative material and making it feel as if it sprang from Nature. The Medium Brown Burled Root Wall Art is made of composite that has been molded to look like a piece of burled wood that it took nature eons to create and then covered in a handsome faux wood finish. The advantage of having a decorative accessory made from this durable material is that it will long outlast its natural counterparts pulled from the forest floor. This piece is the perfect representation of the Phillips Collection ethos: modern organic. We offer the Burled Wood decorative wall art in a number of finishes—from warm bronze and faux wood tones to bling-worthy silver.

Size 49x6x26"h (50x7x27"h packed)

Weight 16 LBS (20 LBS packed)

Material Resin

Finish Faux Bois

Color Brown

SKU **PH83681** 

Click here to view online