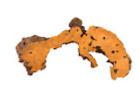

## Medium, Faux Bois Finish

The Cast Naturals Collection highlights our skills at taking an innovative material and making it feel as if it sprang from Nature. The Medium Brown Burled Root Wall Art is made of composite that has been molded to look like a piece of burled wood that it took nature eons to create and then covered in a handsome faux wood finish. The advantage of having a decorative accessory made from this durable material is that it will long outlast its natural counterparts pulled from the forest floor. This piece is the perfect representation of the Phillips Collection ethos: modern organic. We offer the Burled Wood decorative wall art in a number of finishes—from warm bronze and faux wood tones to bling-worthy silver.