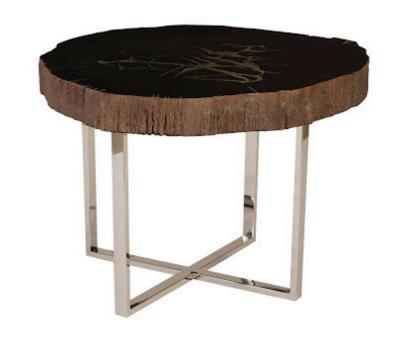

## CAST PETRIFIED COFFEE TABLE

Round

The Cast Naturals Collection highlights our skills at taking an innovative material and making it feel as if it sprang from Nature. The top of the Cast Petrified Round Coffee Table is made of composite that has been molded to look like a piece of aged wood that it took nature ions to create. It takes great skill for our artisans to paint the material to make it so convincingly resemble woodgrain. The advantage of having a wood coffee table made from this durable material is that it will long outlast its natural counterparts pulled from the forest floor. This piece is the perfect representation of the Phillips Collection ethos: modern organic. We have a number of offerings that exhibit the feel of petrified wood.

Size 28x28x18"h (29x29x30"h packed)

Weight 32 LBS (37 LBS packed)

Material Resin, Metal

Finish

Color Brown, Black, Silver

SKU **PH83126**