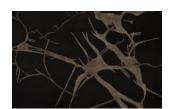

## CAST PETRIFIED COFFEE TABLE

Round

The Cast Naturals Collection highlights our skills at taking an innovative material and making it feel as if it sprang from Nature. The top of the Cast Petrified Round Coffee Table is made of composite that has been molded to look like a piece of aged wood that it took nature ions to create. It takes great skill for our artisans to paint the material to make it so convincingly resemble woodgrain. The advantage of having a wood coffee table made from this durable material is that it will long outlast its natural counterparts pulled from the forest floor. This piece is the perfect representation of the Phillips Collection ethos: modern organic. We have a number of offerings that exhibit the feel of petrified wood.