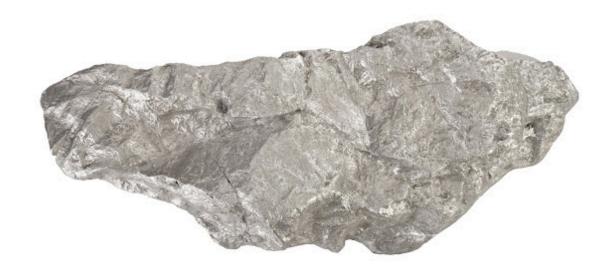

## **BOULDER SHELF**

Silver Leaf, LG

The process of applying gold leaf by hand is a painstaking one that takes hours to achieve. We at the Phillips Collection believe it is well worth the trouble because the luminosity of the surfaces that result from the art form is unmatchable. Our Large Silver Boulder Shelf illustrates this perfectly, as the attention to detail is obvious when it is viewed up-close, which makes it an exceptional piece of art for the wall. The ridges in the piece fool the eye into thinking the decorative wall accent is made of a chunk of wood but it is fashioned from composite, which means it is light enough to be easily hung. We also offer the Silver Boulder in a medium shelf, and we have gold and bronze versions of this wall sculpture as well. Each of these pieces of decorative wall art reflects the ethos that Phillips Collection personifies: modern organic.

Size 45x10x18"h (46x11x20"h packed)

Weight 18 LBS (24 LBS packed)

Material Resin

Finish Silver Leaf

Color Silver

SKU **PH81113**