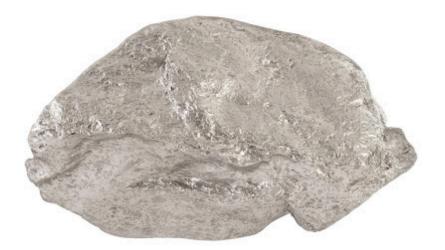

## **BOULDER WALL ART**

Silver Leaf

The process of applying silver leaf by hand is a painstaking one that takes hours to achieve. We at Phillips Collection believe it is well worth the trouble because the luminosity of the surfaces that result from the art form is unmatchable. Our Silver Boulder Wall Art illustrates this perfectly, as the attention to detail is obvious when it is viewed up-close, which makes it an exceptional piece of art for the wall. The ridges in the piece fool the eye into thinking the decorative wall accent is made of a chunk of solid stone but it is fashioned from composite, which means it is light enough to be easily hung. We also offer a gold leaf variant of this wall art, both of which reflect the ethos that Phillips Collection personifies: modern organic.