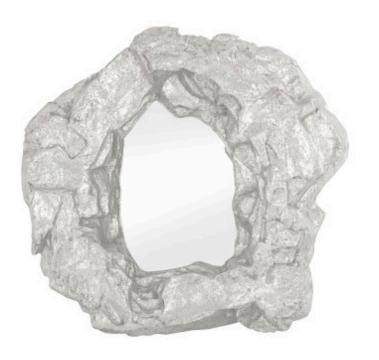

## **ROCK POND MIRROR**

Silver Leaf

For the lover of asymmetrical design elements that bring tension into a space, the Rock Pond Narrow Silver Mirror is a shoe-in. It's as if molten metal has been poured around the mirror to create the frame, frozen in a ruddy configuration as it cooled, but the decorative mirror is made of composite that has been covered in a silver leaf finish. We also offer a wider version of this mirror, the slightly different profiles making them perfect for pairing or for hanging in a gallery wall installation. The Rock Pond mirrors are also available in a gold leaf finish, each of which reflects the ethos that Phillips Collection personifies: modern organic.

Size 40x9x40"h (44x13x44"h packed)

Weight 30 LBS (38 LBS packed)

Material Resin, Glass

Finish Silver Leaf
Color Silver

SKU **PH81109** 

Click here to view online