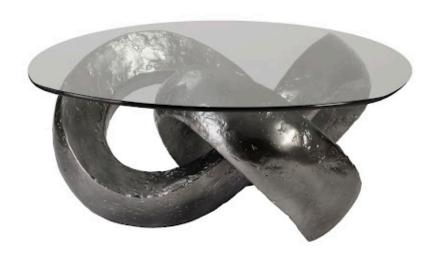

## TRIFOIL COFFEE TABLE

Liquid Silver w/Glass

Rather than twist yourself in knots over the perfect coffee table for the contemporary or industrial chic living room, tap the Phillips Collection Trifoil Liquid Silver Coffee Table for the job. Made of composite, the knot coffee table has been finished in liquid silver to look like metal. Given asymmetrical and organically shaped elements add interest to a space, this table, which comes with the glass top, will be a fascinating introduction. We also offer the Trifoil in a bronze finish. Both of these reflect the ethos that the Phillips Collection personifies: modern organic.

Size 36x36x17"h (40x40x21"h packed)

Weight 150 LBS (152 LBS packed)

Material Resin, Glass
Finish Liquid Silver

Color Silver SKU PH80677

Click here to view online