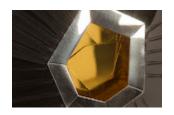

## **HEX WALL TILE**

XS

The Hex Extra-Small Wall Tile is an exploded hexagon crafted from composite with a glossy black finish on the asymmetric frame that surrounds a brass mirror. The thin silver accent that separates the black striated frame from the mirror creates a warm/cool interplay that brings these wall sculptures heightened sophistication. Available in several sizes, these decorative tiles can be intermingled on the wall for a dramatic gallery-wall effect. Each of these reflects the ethos that Phillips Collection personifies: modern organic.