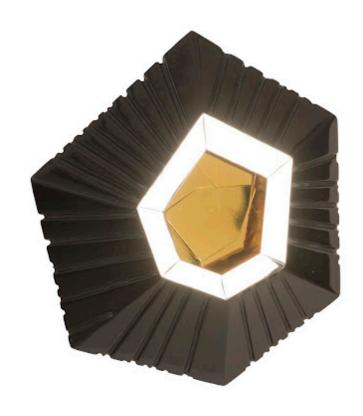

## **HEX WALL TILE**

XS

The Hex Extra-Small Wall Tile is an exploded hexagon crafted from composite with a glossy black finish on the asymmetric frame that surrounds a brass mirror. The thin silver accent that separates the black striated frame from the mirror creates a warm/cool interplay that brings these wall sculptures heightened sophistication. Available in several sizes, these decorative tiles can be intermingled on the wall for a dramatic gallery-wall effect. Each of these reflects the ethos that Phillips Collection personifies: modern organic.

Size **8x3x7"h (10x5x9"h packed)** 

Weight 4 LBS (6 LBS packed)

Material Metal, Resin

Finish Brass

Color Gold, Black, Silver

SKU PH80019

Click here to view online