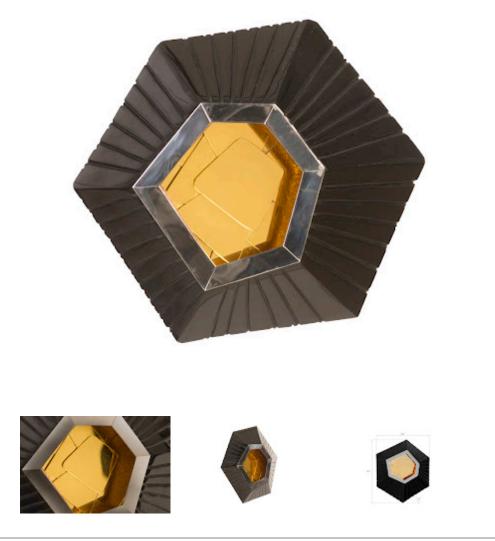

## HEX WALL TILE

The Hex Medium Wall Tile is an exploded hexagon crafted from composite with a glossy black finish on the asymmetric frame that surrounds a brass mirror. The thin silver accent that separates the black striated frame from the mirror creates a warm/cool interplay that brings these wall sculptures heightened sophistication. Available in several sizes, these decorative tiles can be intermingled on the wall for a dramatic gallery-wall effect. Each of these reflects the ethos that Phillips Collection personifies: modern organic.