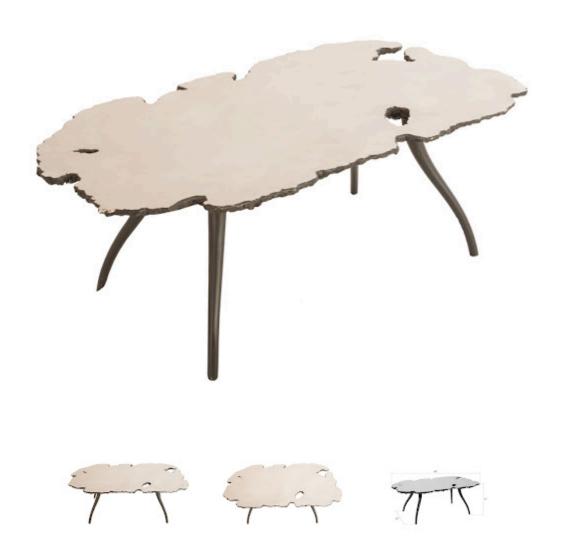

## LAVA COFFEE TABLE ON IRON LEGS

Prepare to be fooled when you find yourself gazing at the Lava Coffee Table, which creates the ruse its top was made from molten metal that cooled to form a perfectly flat surface. It is actually made from composite in a polished stainless steel finish. This means the table will be much lighter to move around than its metal counterpart would be. A design detail of note is how the curved iron legs are subtly in sync with the fluted edge of the table top. This piece perfectly reflects the Phillips Collection ethos of modern organic.