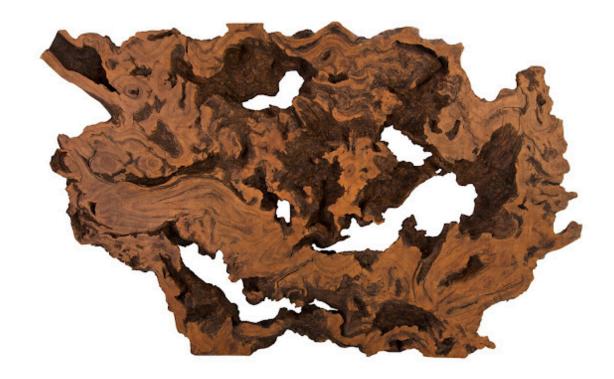

## **BURLED ROOT WALL ART**

Large, Faux Bois Finish

The Cast Naturals Collection highlights our skills at taking an innovative material and making it feel as if it sprang from Nature. The Large Brown Burled Root Wall Art is made of composite that has been molded to look like a piece of burled wood that it took nature eons to create and then covered in a handsome faux wood finish. The advantage of having a decorative accessory made from this durable material is that it will long outlast its natural counterparts pulled from the forest floor. This piece is the perfect representation of the Phillips Collection ethos: modern organic. We offer the Burled Wood decorative wall art in a number of finishes—from warm bronze and faux wood tones to bling-worthy silver.

Size 96x7x62"h (99x9x65"h packed)
Weight 114 LBS (136 LBS packed)

Material Resin

Finish Faux Bois

Color Brown, Orange

SKU **PH67973**