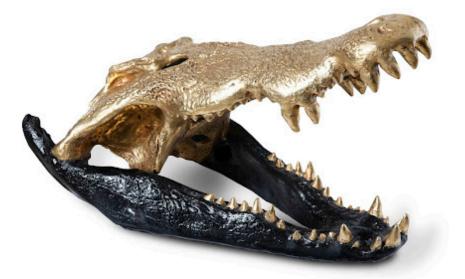

## CROCODILE SKULL

Black/Gold Leaf

The Crocodile Skull Gold Sculpture brings a room all of the exoticism the big game hunter has been afforded throughout history without having to spend time schlepping through the Everglades! Plus, there's no guilt for the non-hunter with our toothy gold and black sculpture, as it is made of composite in gold and black finishes. We've added a hint of glint to this jawdropping decorative accent by covering the crocodile's teeth and snout in gold leaf. We also offer this sculpture in a Roman stone and silver/black versions. Each of these decorative accessories reflects the ethos that the Phillips Collection personifies: modern organic.

| Size     | 28x15x17"h (28x16x19"h packed) |
|----------|--------------------------------|
| Weight   | 14 LBS (18 LBS packed)         |
| Material | Resin                          |
| Finish   | Gold Leaf, Glossy Lacquer      |
| Color    | Gold, Black                    |
| SKU      | PH67576                        |