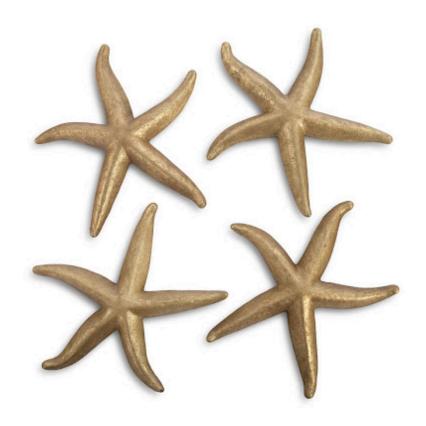

## **STARFISH**

Gold Leaf, Set of 4, LG

The Victorians were fascinated with botanical clippings, exotic flowers, and oceanic specimens collected on trips. Bringing the penchant for the seaside into contemporary times, the Starfish Large Gold Wall Sculpture Set includes four luminous creatures that create a whimsical wall of liveliness. Made of composite in a gold leaf finish, the gold starfish have realistic profiles that imitate their natural counterparts perfectly. These wall sculptures personify the Phillips Collection ethos of modern organic. We also offer this design as medium gold sculptures and large silver sculptures.

Size 22x3x22"h (23x12x23"h packed)

Weight 10 LBS (15 LBS packed)

Material Resin

Finish Gold Leaf

Color Gold

SKU **PH67531** 

Click here to view online