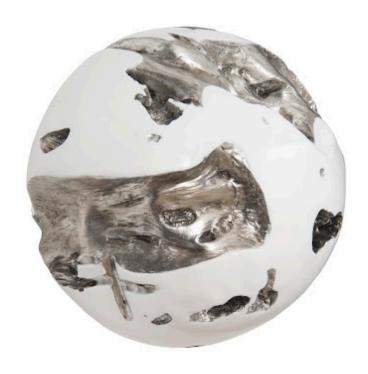

## **CAST ROOT WALL BALL**

Silver Leaf, White, LG

Made of composite in a mix of silver leaf and glossy lacquered white finishes, the Large White Cast Root Wall Ball is the blingy cousin to the wood pieces we offer. It has been molded in this modern material into exact replicas of the ones honed from felled root balls, though it is far cooler, as the contemporary slickness of the finishes means it is a perfect white and silver sculpture for pared-down spaces. We also offer it in this color combination in small and medium sizes.

Size 18x18x18"h (19x19x20"h packed)

Weight 13 LBS (16 LBS packed)

Material Resin

Finish Ducco White, Silver Leaf

Silver, White SKU PH67518

Click here to view online